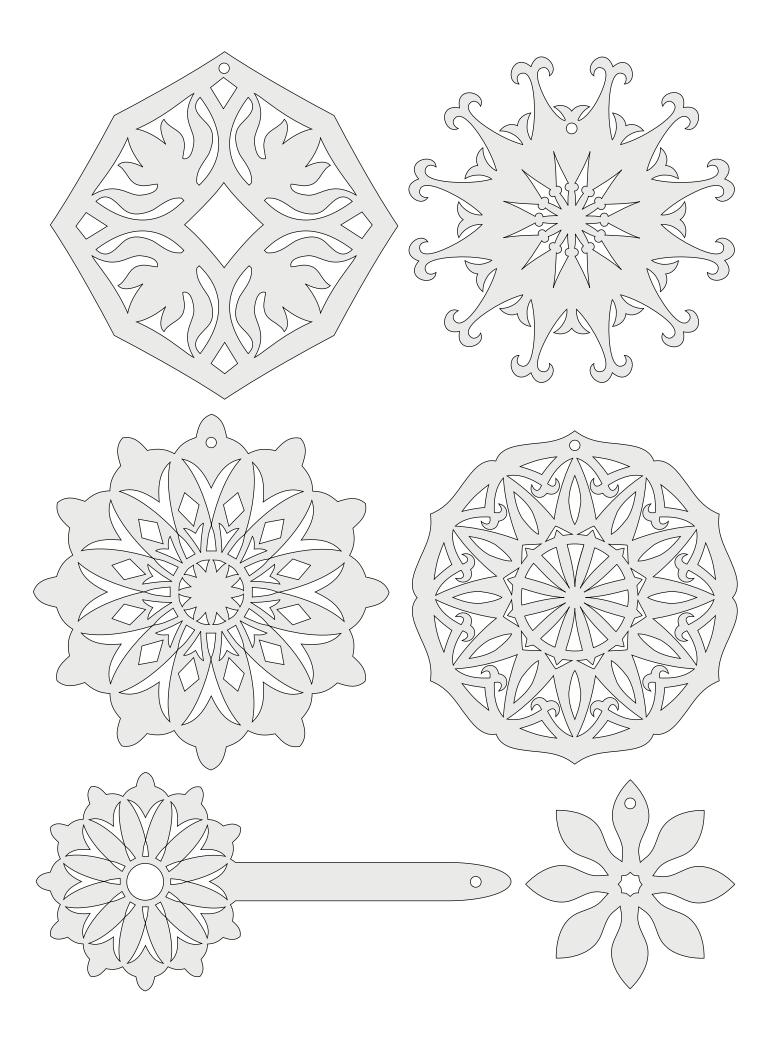

## **SCROLLSAW PATTERNS:**

Following are the full-size scrollsaw patterns for creating beautiful projects from our CD Scrollsaw Pattern Book.

Each pattern is shaded to make it easier to see where to cut and where not to cut.