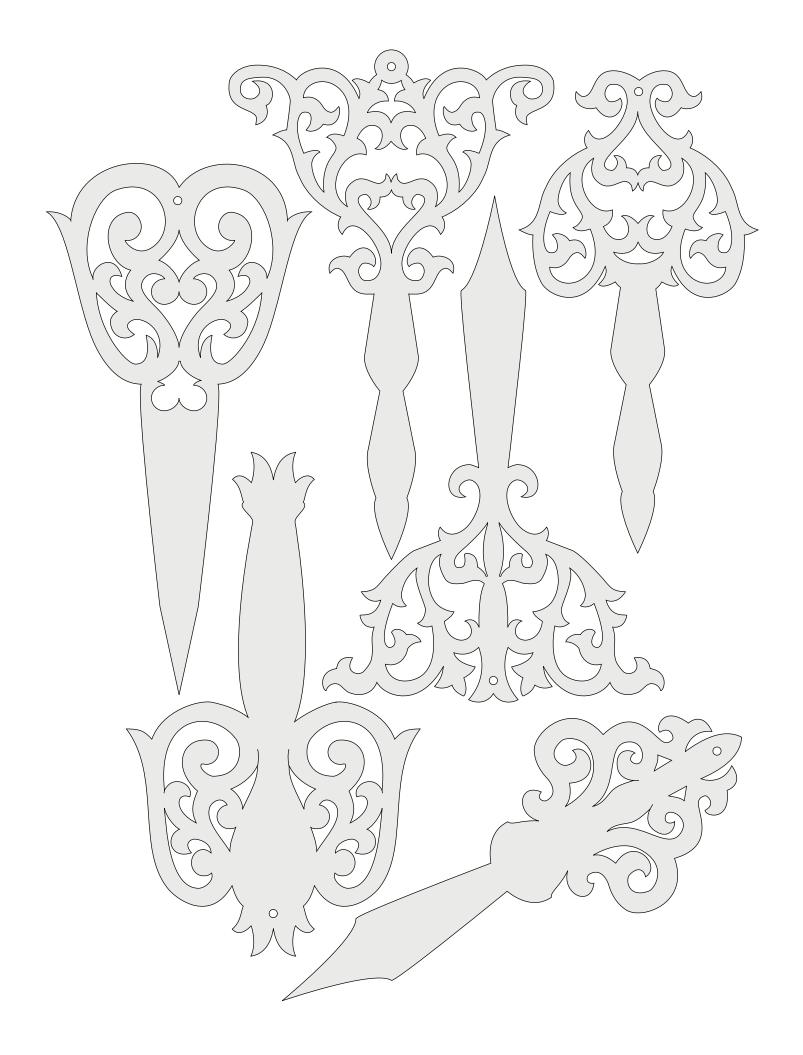

## **SCROLLSAW PATTERNS:**

Following are the full-size scrollsaw patterns for creating beautiful projects from our CD Scrollsaw Pattern Book.

Each pattern is shaded to make it easier to see where to cut and where not to cut.