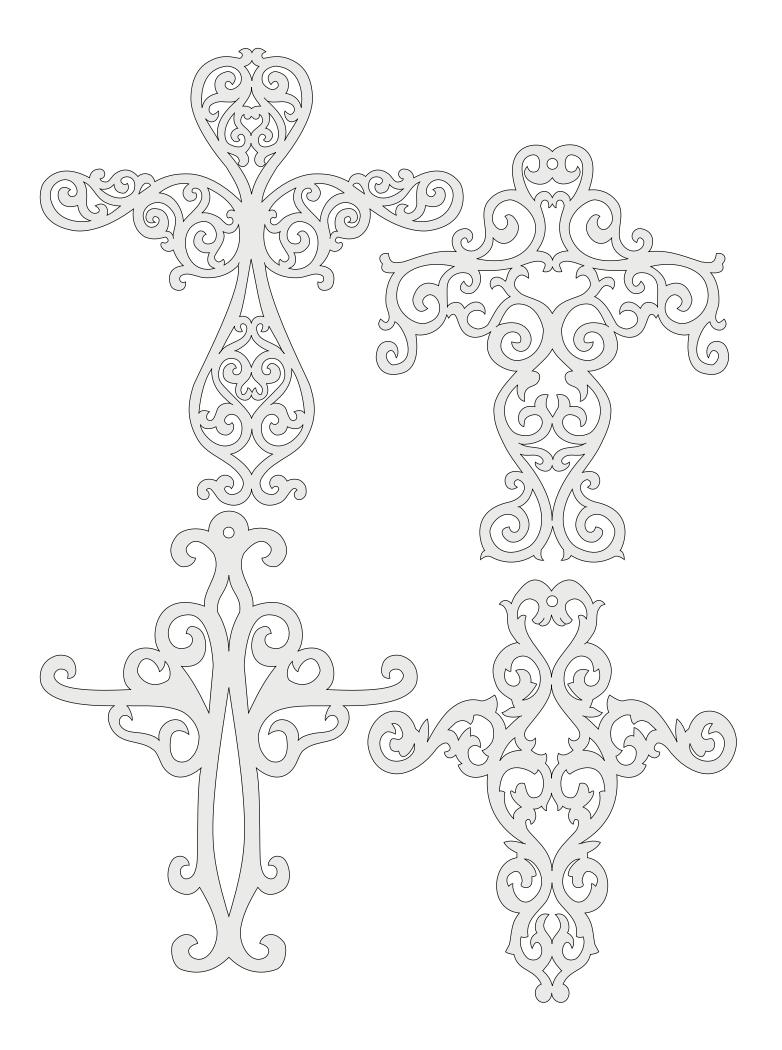

## **SCROLLSAW PATTERNS:**

Following are the full-size scrollsaw patterns for creating beautiful projects from our CD Scrollsaw Pattern Book.

Each pattern is shaded to make it easier to see where to cut and where not to cut.