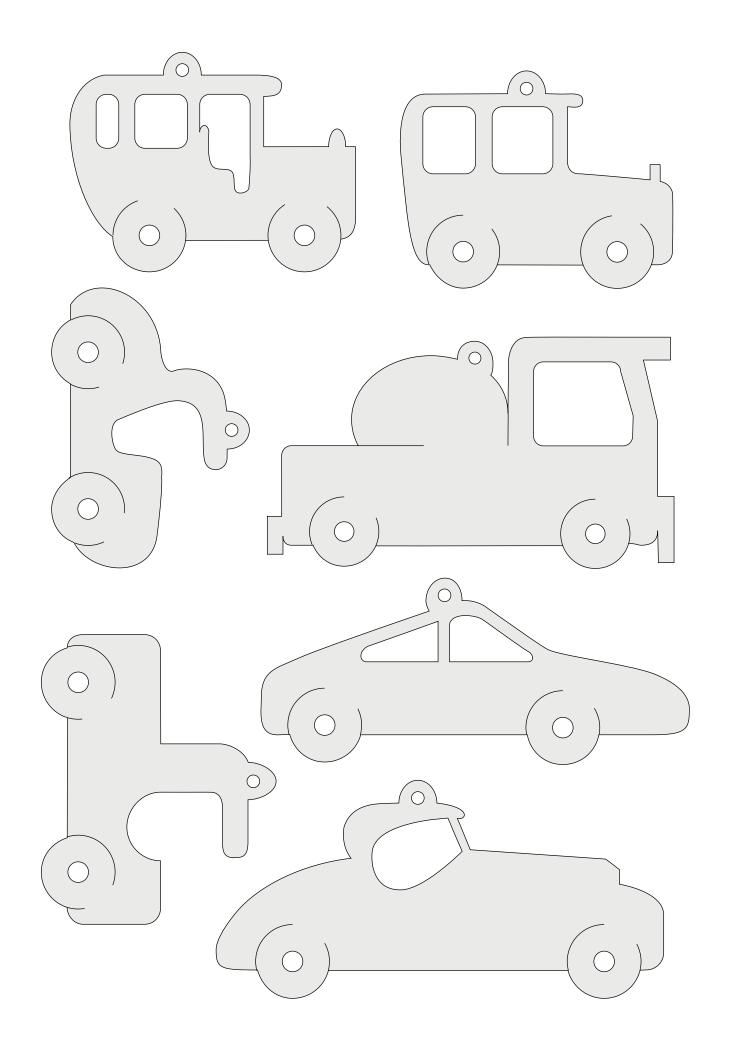

## **SCROLLSAW PATTERNS:**

Following are the full-size scrollsaw patterns for creating beautiful projects from our CD Scrollsaw Pattern Book.

Each pattern is shaded to make it easier to see where to cut and where not to cut.