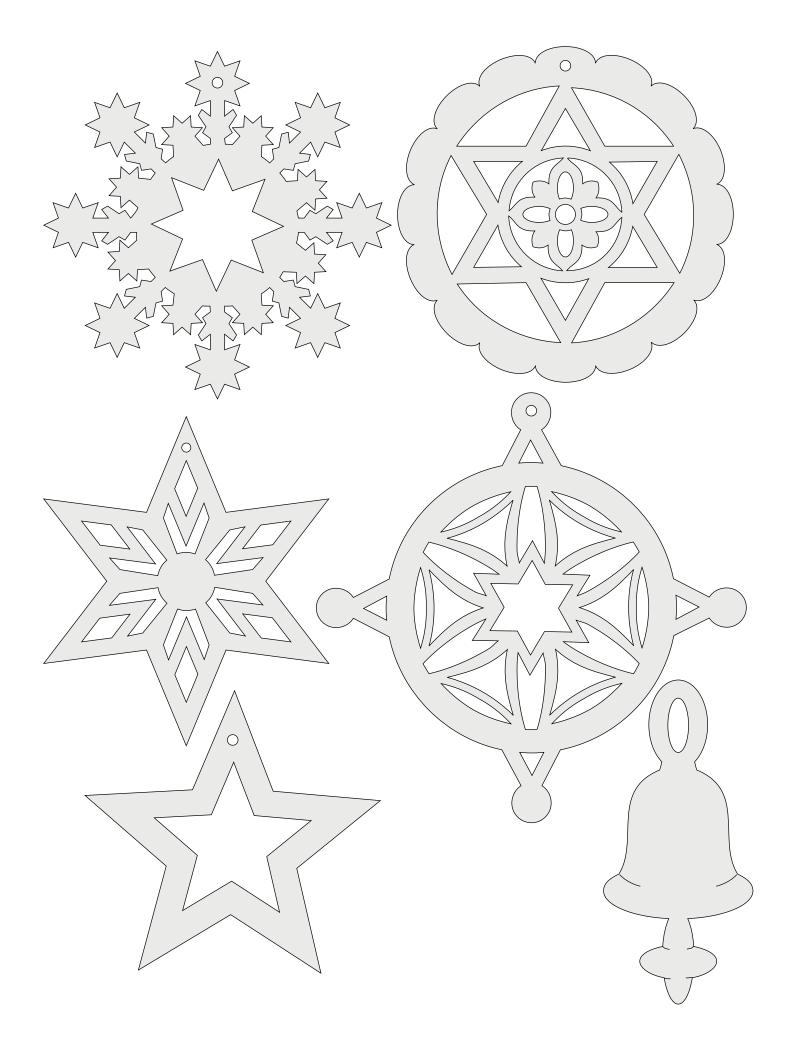

## **SCROLLSAW PATTERNS:**

Following are the full-size scrollsaw patterns for creating beautiful projects from our CD Scrollsaw Pattern Book.

Each pattern is shaded to make it easier to see where to cut and where not to cut.