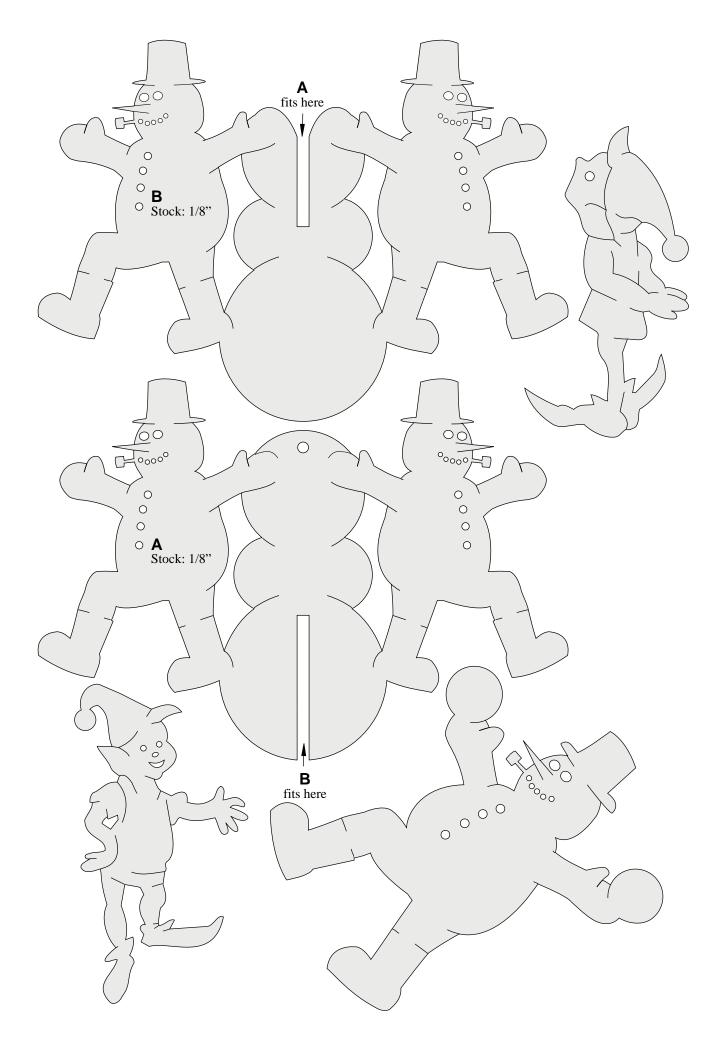

## **SCROLLSAW PATTERNS:**

Following are the full-size scrollsaw patterns for creating beautiful projects from our CD Scrollsaw Pattern Book.

Each pattern is shaded to make it easier to see where to cut and where not to cut.