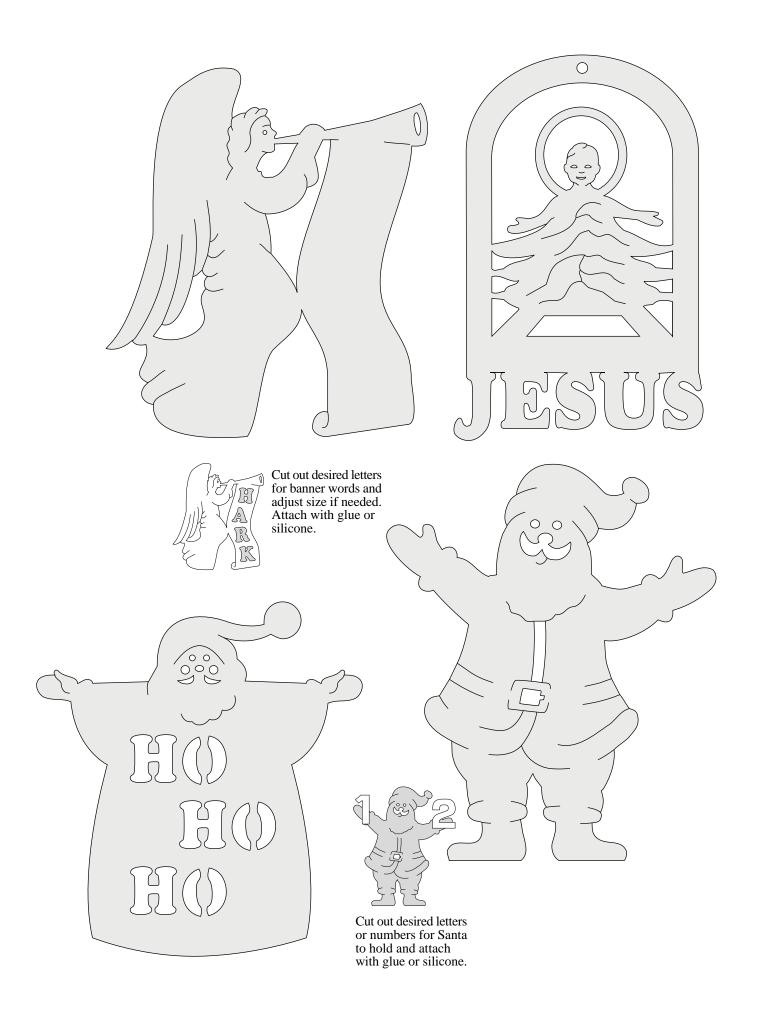

## **SCROLLSAW PATTERNS:**

Following are the full-size scrollsaw patterns for creating beautiful projects from our CD Scrollsaw Pattern Book.

Each pattern is shaded to make it easier to see where to cut and where not to cut.