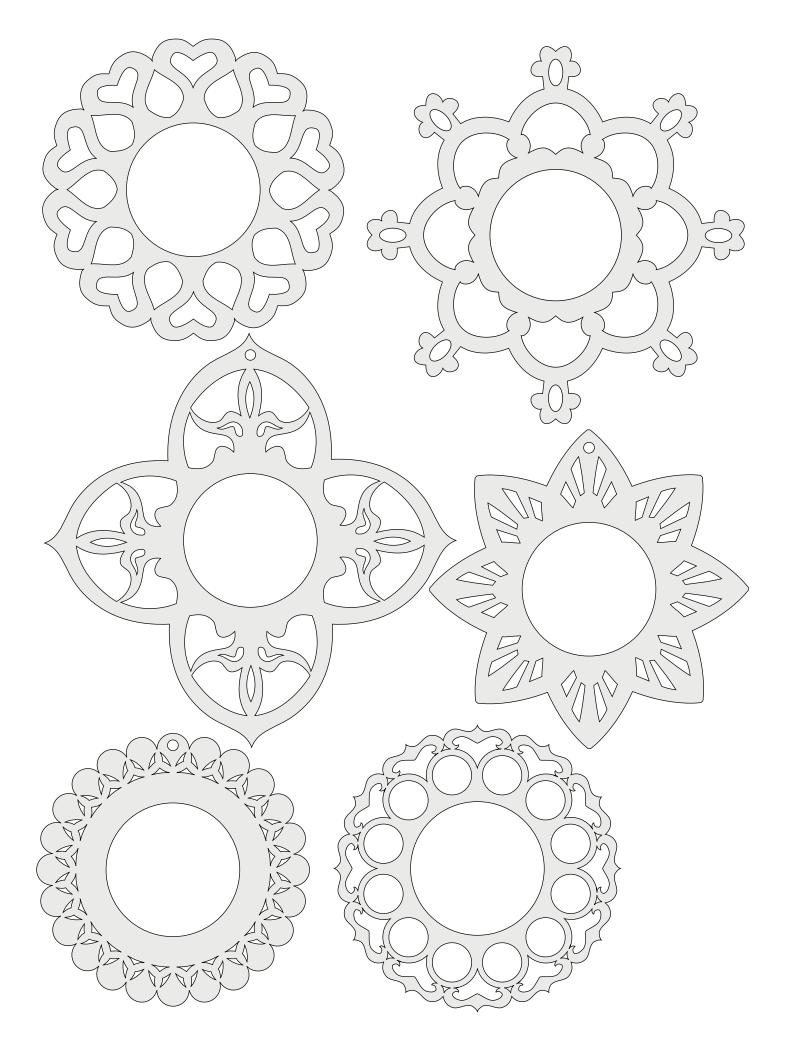

## **SCROLLSAW PATTERNS:**

Following are the full-size scrollsaw patterns for creating beautiful projects from our CD Scrollsaw Pattern Book.

Each pattern is shaded to make it easier to see where to cut and where not to cut.