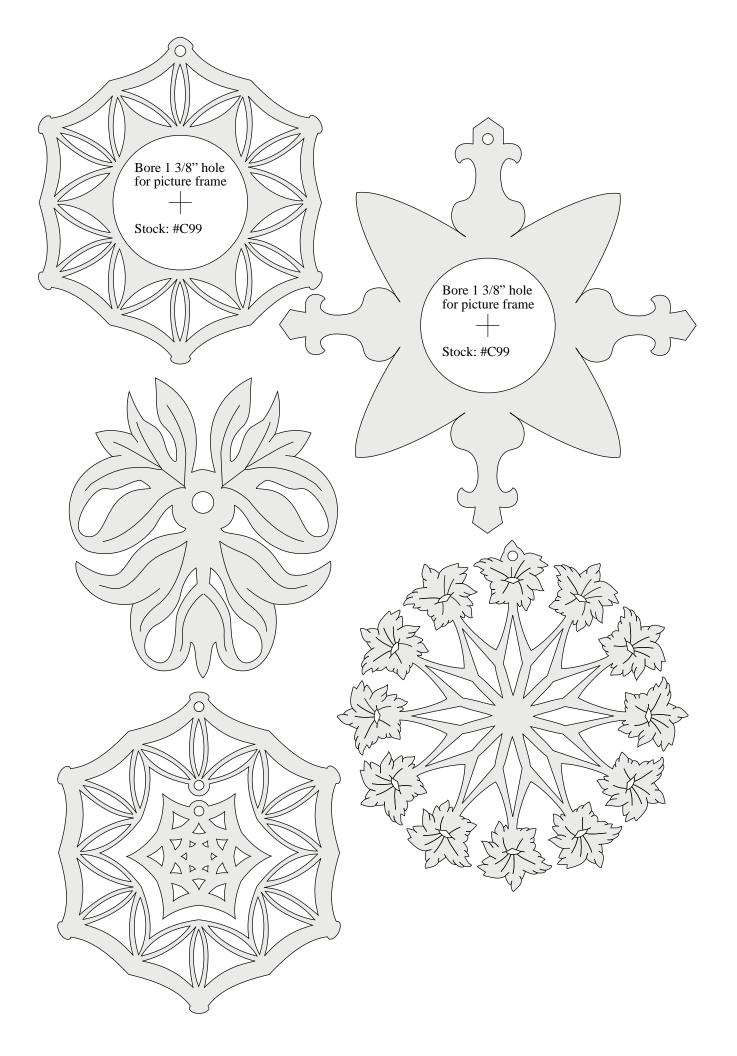

## **SCROLLSAW PATTERNS:**

Following are the full-size scrollsaw patterns for creating beautiful projects from our CD Scrollsaw Pattern Book.

Each pattern is shaded to make it easier to see where to cut and where not to cut.