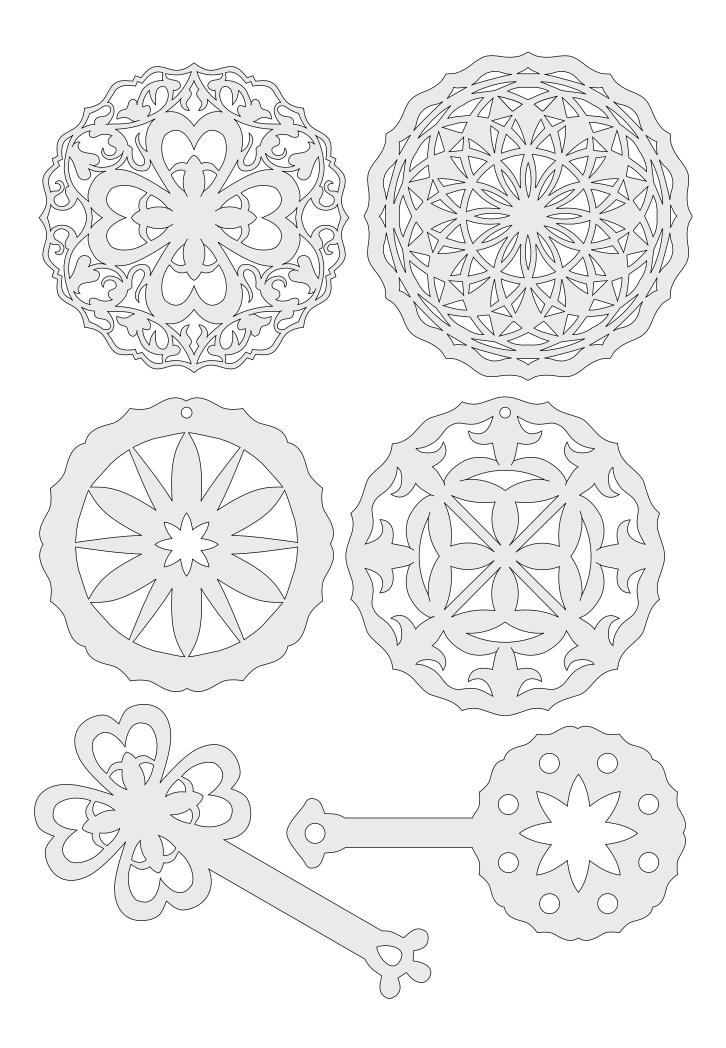

## **SCROLLSAW PATTERNS:**

Following are the full-size scrollsaw patterns for creating beautiful projects from our CD Scrollsaw Pattern Book.

Each pattern is shaded to make it easier to see where to cut and where not to cut.