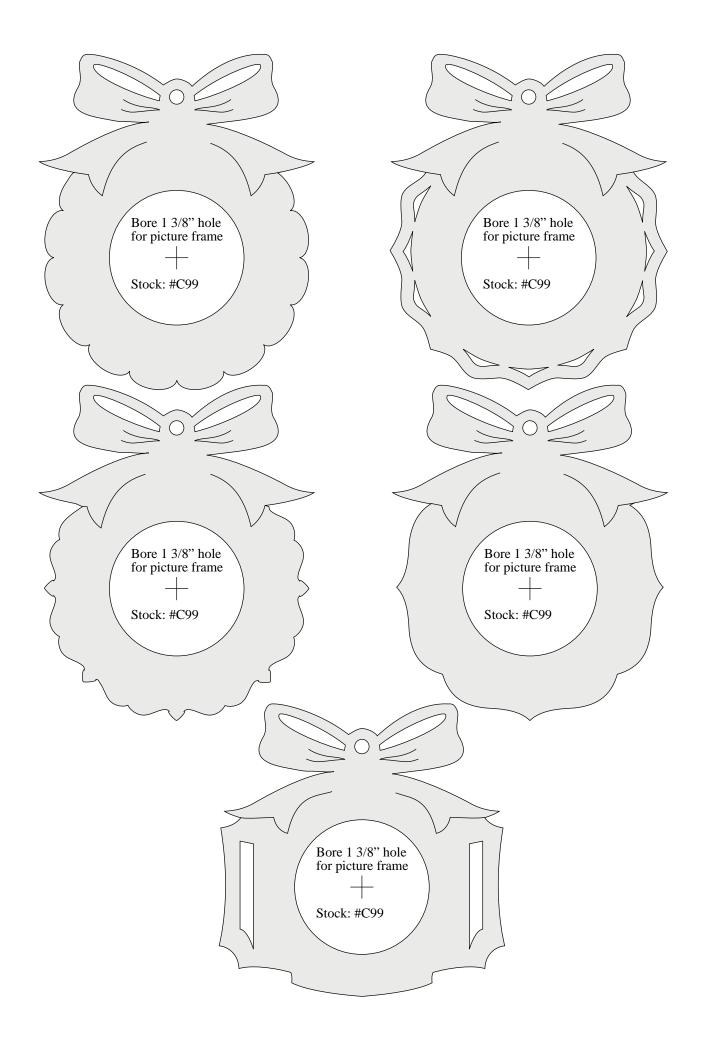

## **SCROLLSAW PATTERNS:**

Following are the full-size scrollsaw patterns for creating beautiful projects from our CD Scrollsaw Pattern Book.

Each pattern is shaded to make it easier to see where to cut and where not to cut.