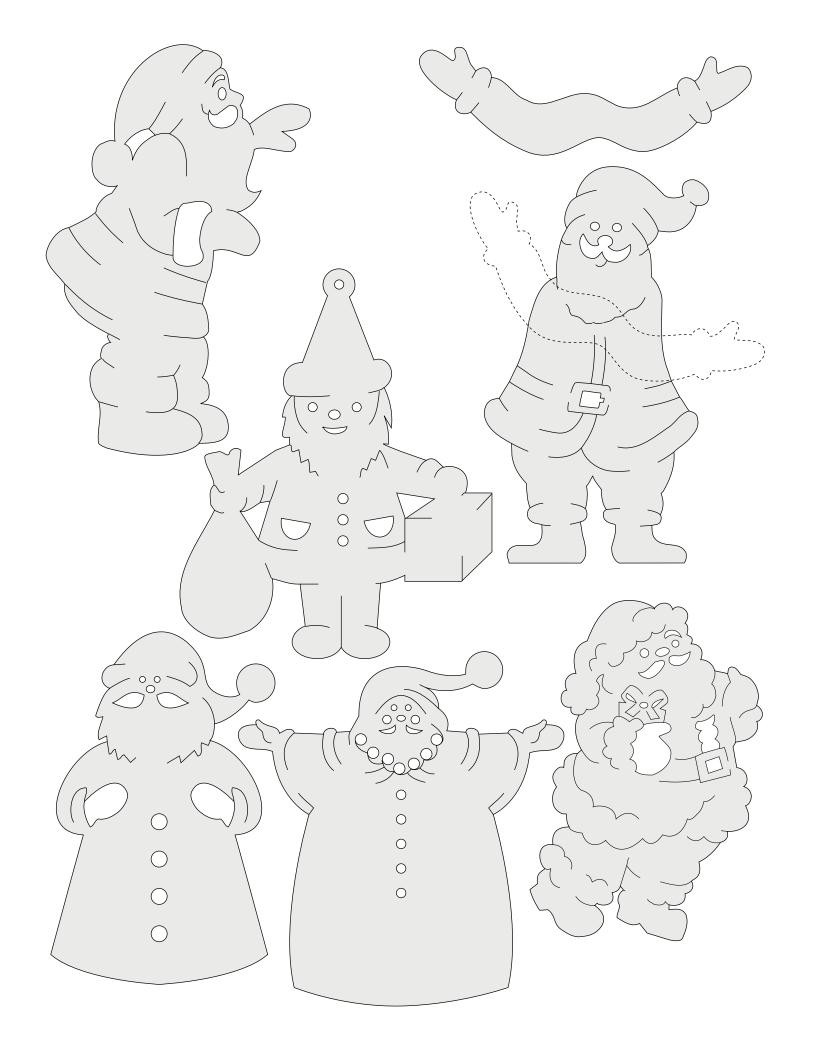

## **SCROLLSAW PATTERNS:**

Following are the full-size scrollsaw patterns for creating beautiful projects from our CD Scrollsaw Pattern Book.

Each pattern is shaded to make it easier to see where to cut and where not to cut.