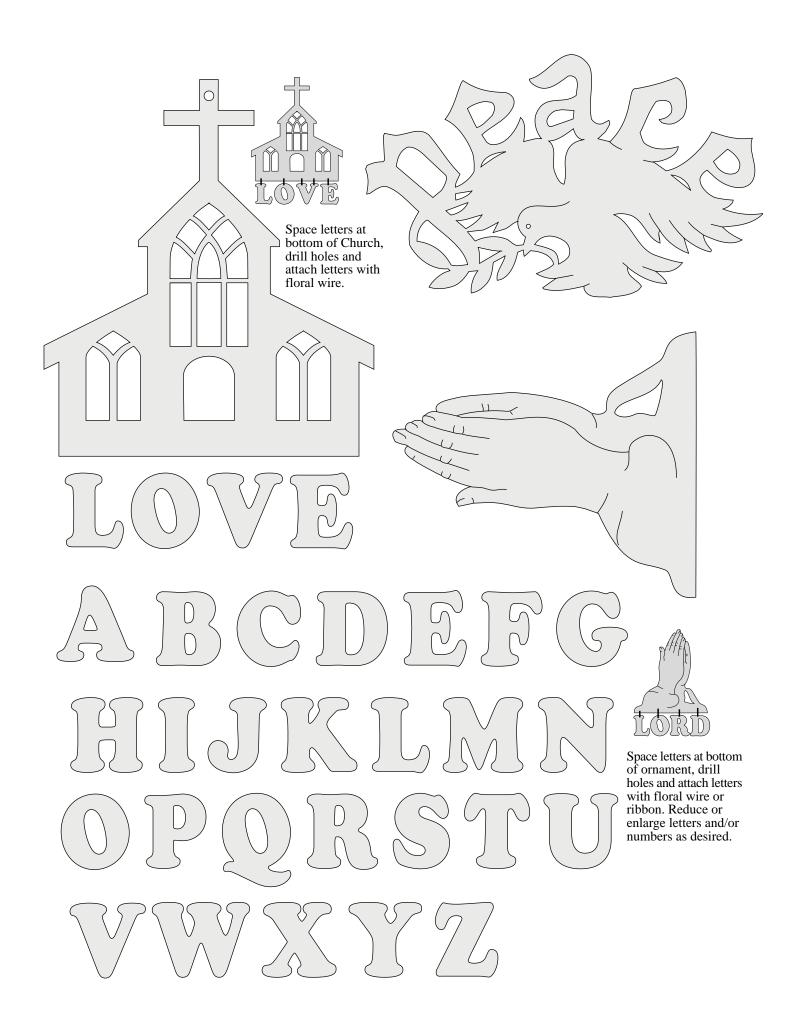

## **SCROLLSAW PATTERNS:**

Following are the full-size scrollsaw patterns for creating beautiful projects from our CD Scrollsaw Pattern Book.

Each pattern is shaded to make it easier to see where to cut and where not to cut.