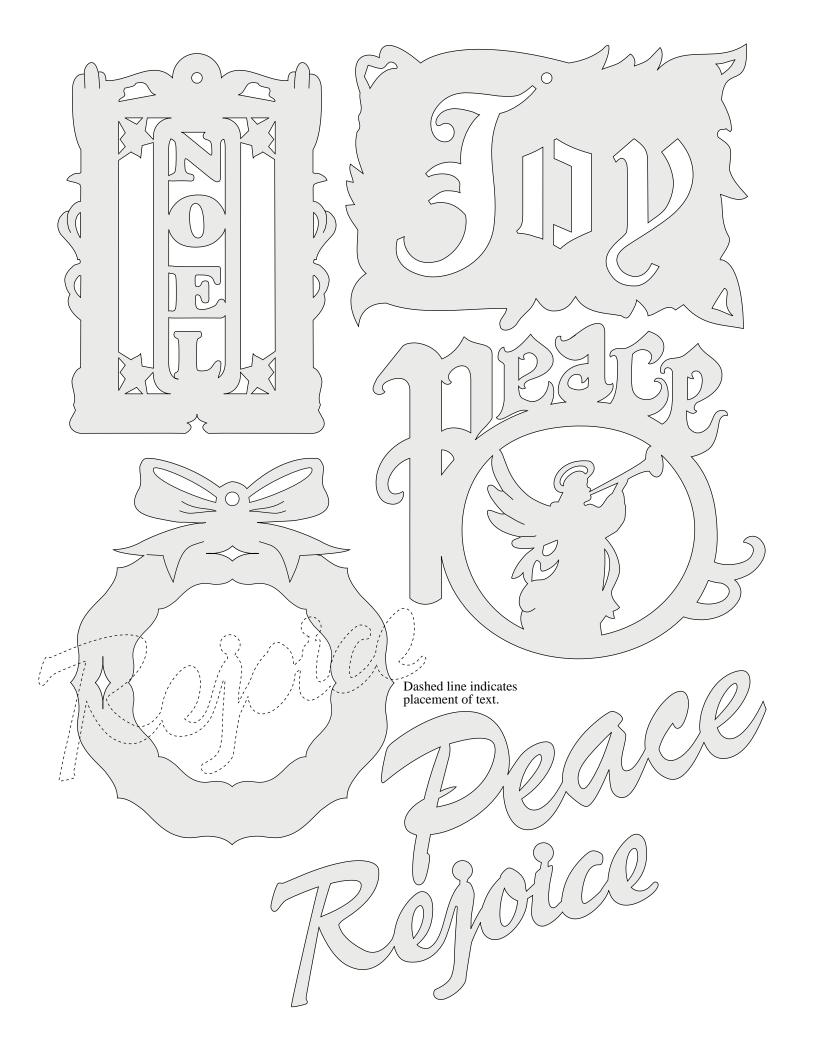

## **SCROLLSAW PATTERNS:**

Following are the full-size scrollsaw patterns for creating beautiful projects from our CD Scrollsaw Pattern Book.

Each pattern is shaded to make it easier to see where to cut and where not to cut.