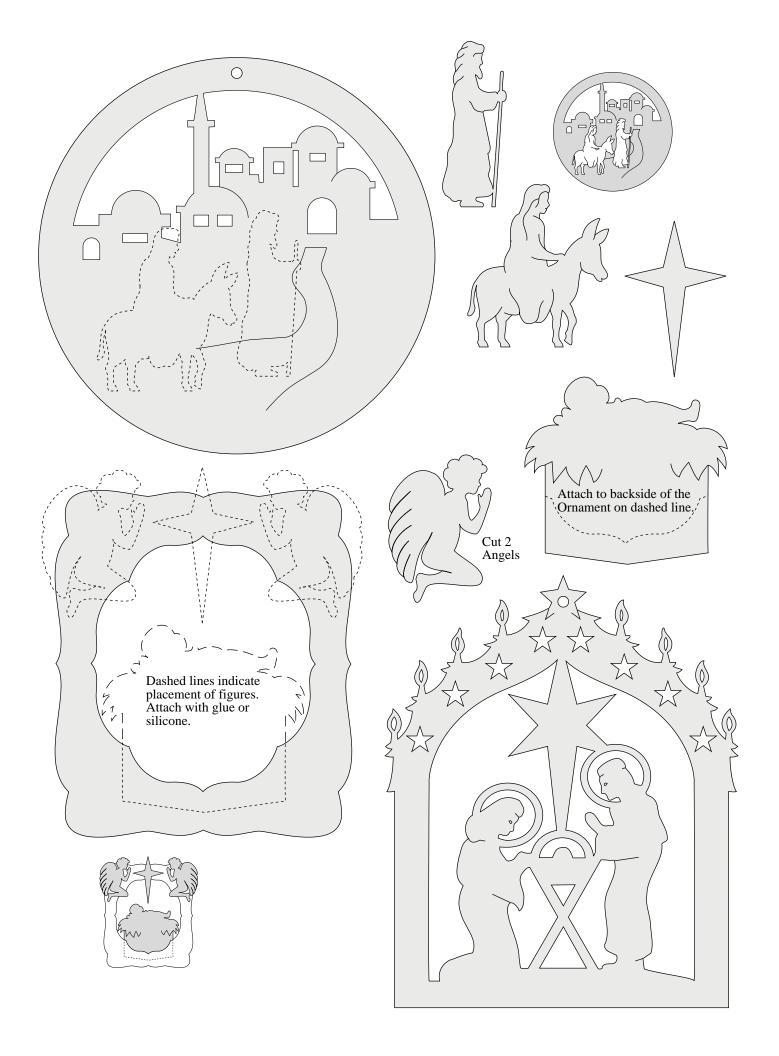

## **SCROLLSAW PATTERNS:**

Following are the full-size scrollsaw patterns for creating beautiful projects from our CD Scrollsaw Pattern Book.

Each pattern is shaded to make it easier to see where to cut and where not to cut.