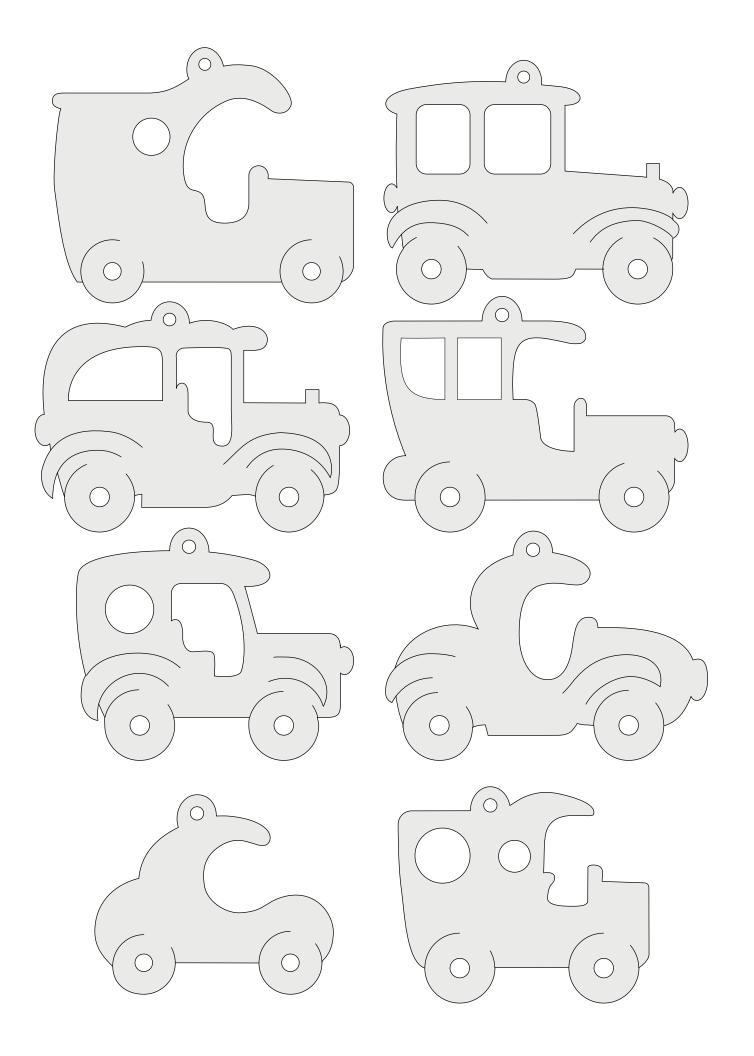

## **SCROLLSAW PATTERNS:**

Following are the full-size scrollsaw patterns for creating beautiful projects from our CD Scrollsaw Pattern Book.

Each pattern is shaded to make it easier to see where to cut and where not to cut.