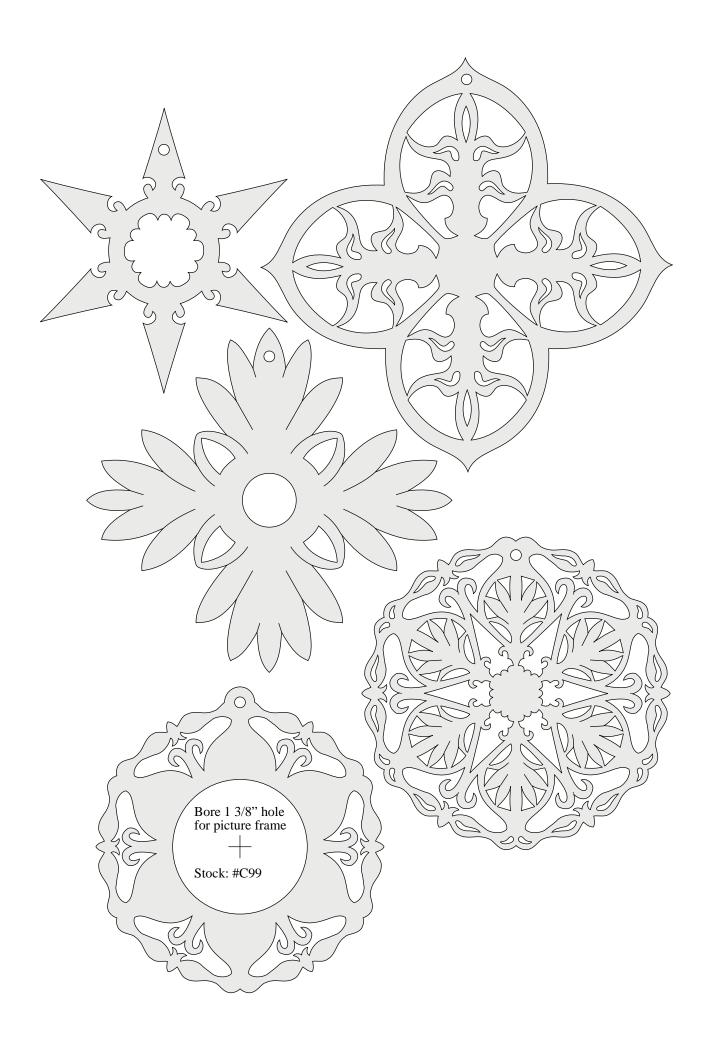

## **SCROLLSAW PATTERNS:**

Following are the full-size scrollsaw patterns for creating beautiful projects from our CD Scrollsaw Pattern Book.

Each pattern is shaded to make it easier to see where to cut and where not to cut.