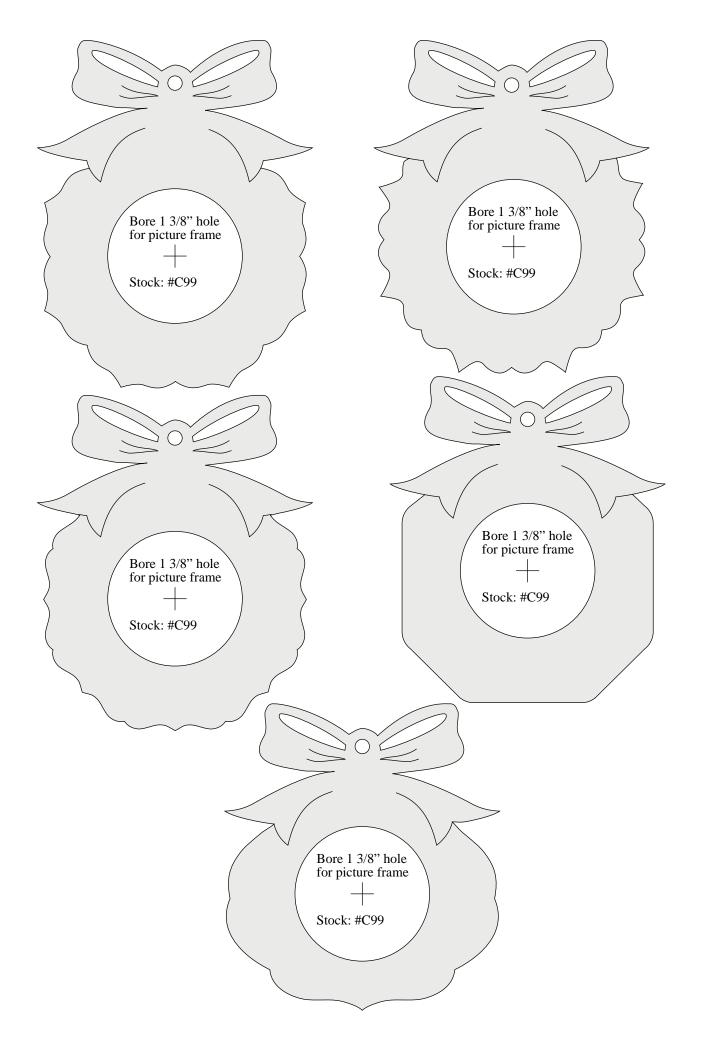

## **SCROLLSAW PATTERNS:**

Following are the full-size scrollsaw patterns for creating beautiful projects from our CD Scrollsaw Pattern Book.

Each pattern is shaded to make it easier to see where to cut and where not to cut.