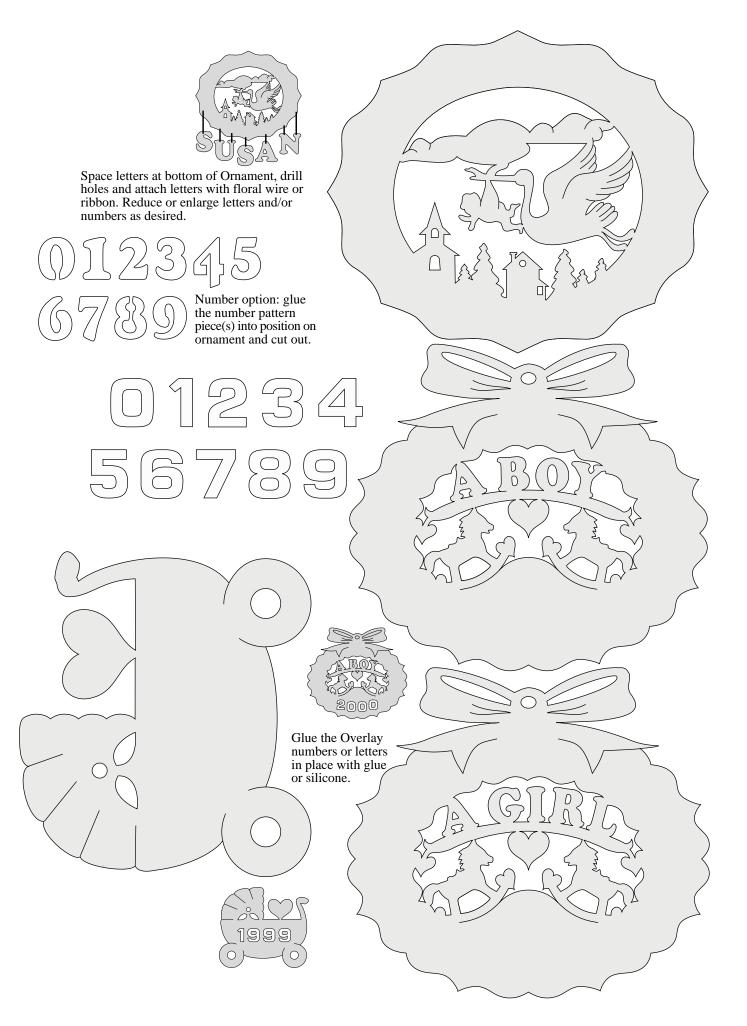

## **SCROLLSAW PATTERNS:**

Following are the full-size scrollsaw patterns for creating beautiful projects from our CD Scrollsaw Pattern Book.

Each pattern is shaded to make it easier to see where to cut and where not to cut.