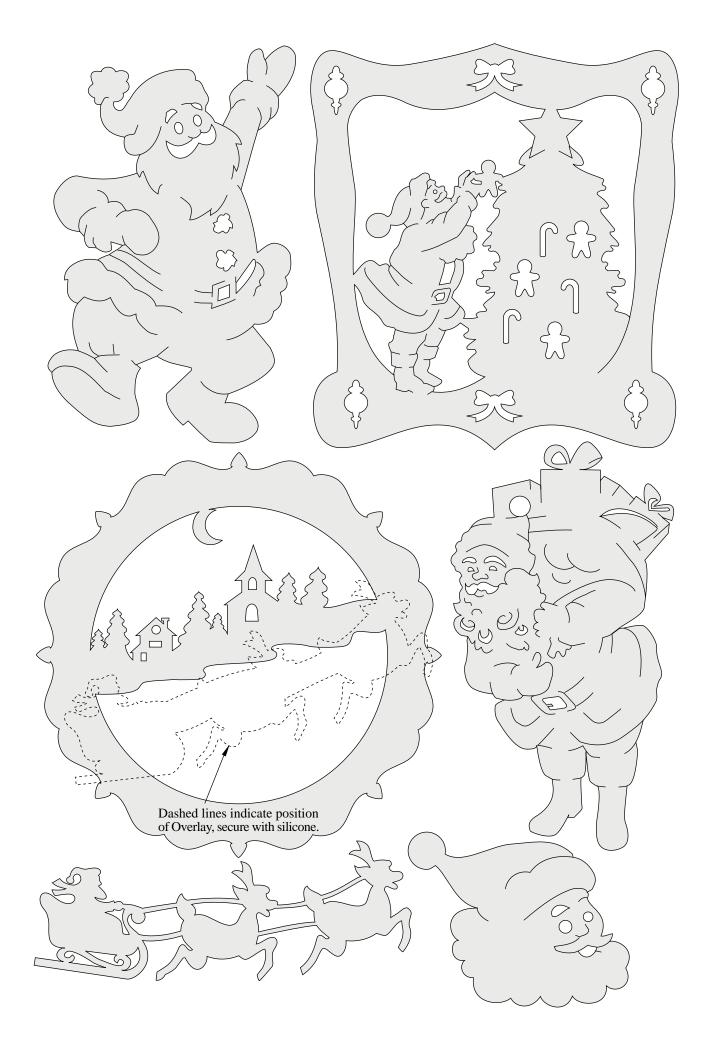

## **SCROLLSAW PATTERNS:**

Following are the full-size scrollsaw patterns for creating beautiful projects from our CD Scrollsaw Pattern Book.

Each pattern is shaded to make it easier to see where to cut and where not to cut.