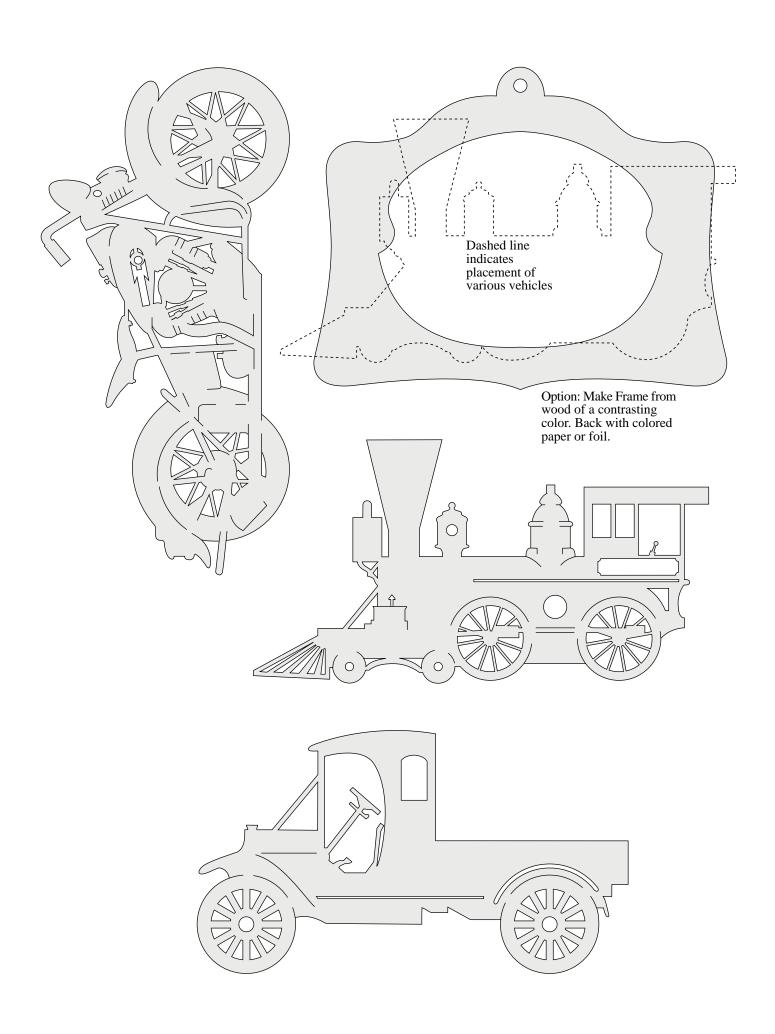

## **SCROLLSAW PATTERNS:**

Following are the full-size scrollsaw patterns for creating beautiful projects from our CD Scrollsaw Pattern Book.

Each pattern is shaded to make it easier to see where to cut and where not to cut.