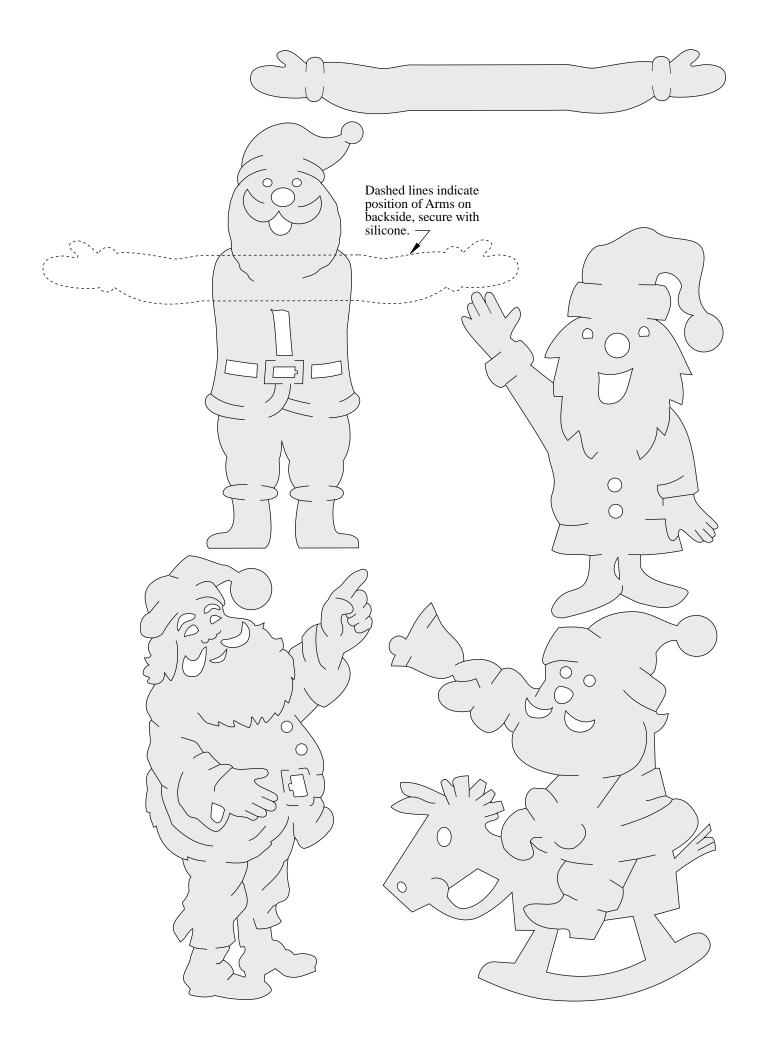

## **SCROLLSAW PATTERNS:**

Following are the full-size scrollsaw patterns for creating beautiful projects from our CD Scrollsaw Pattern Book.

Each pattern is shaded to make it easier to see where to cut and where not to cut.