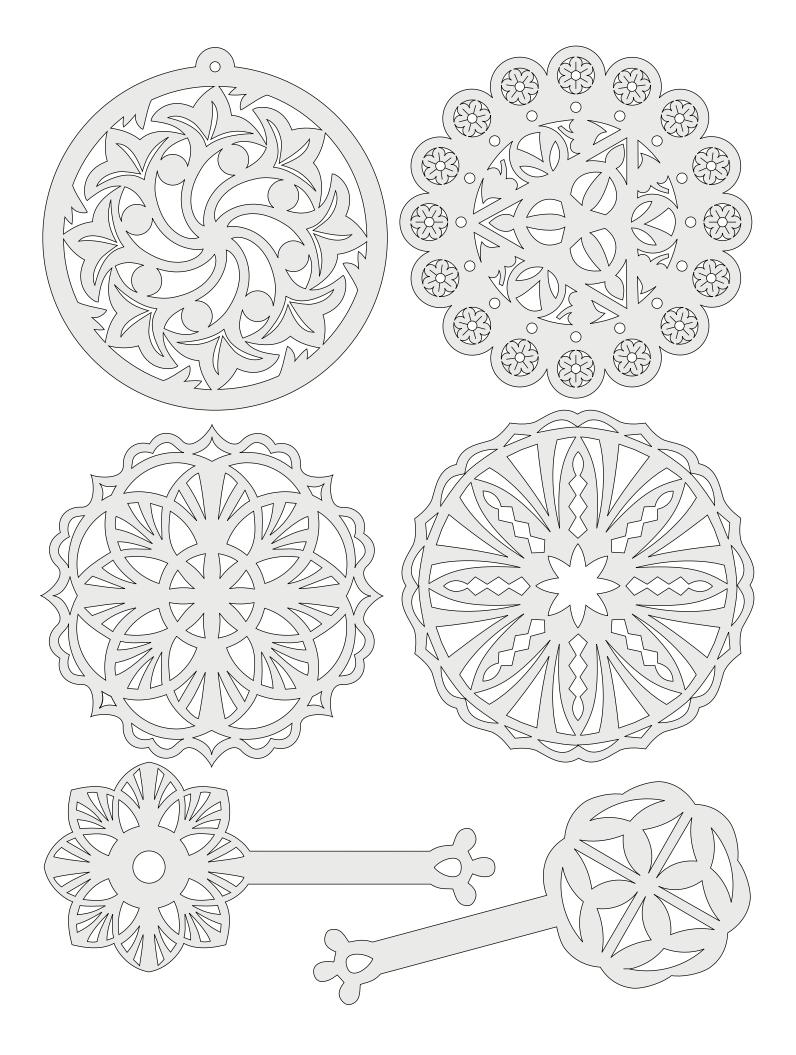

## **SCROLLSAW PATTERNS:**

Following are the full-size scrollsaw patterns for creating beautiful projects from our CD Scrollsaw Pattern Book.

Each pattern is shaded to make it easier to see where to cut and where not to cut.