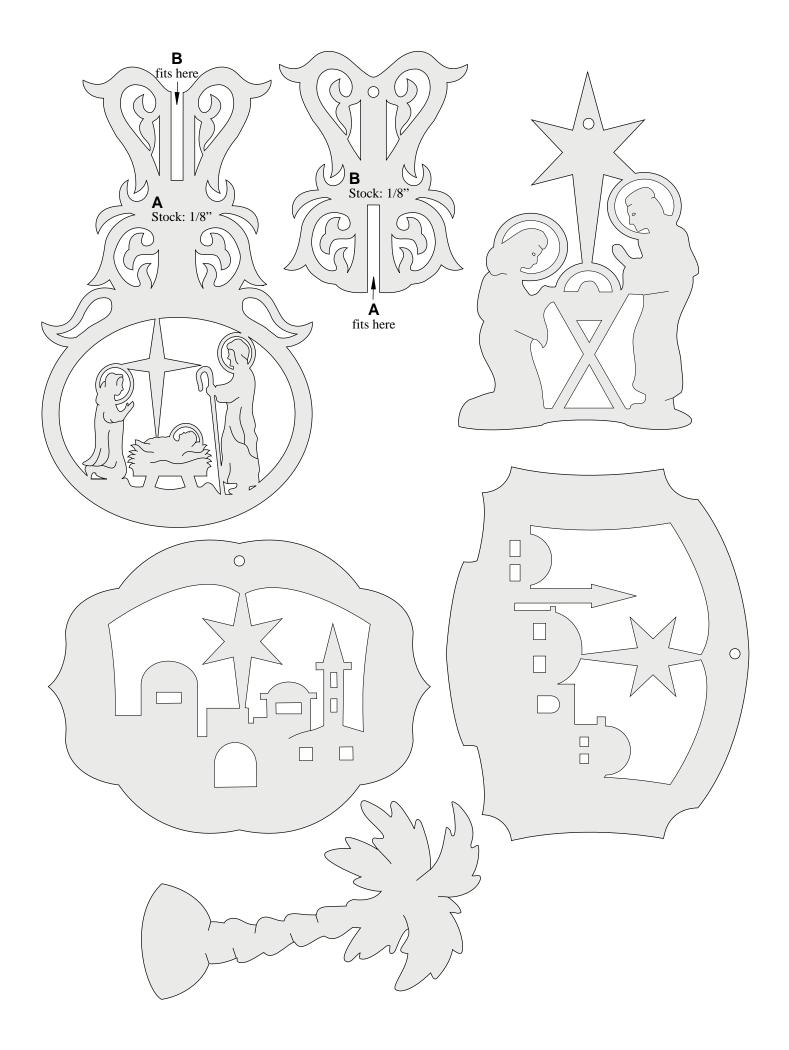

## **SCROLLSAW PATTERNS:**

Following are the full-size scrollsaw patterns for creating beautiful projects from our CD Scrollsaw Pattern Book.

Each pattern is shaded to make it easier to see where to cut and where not to cut.