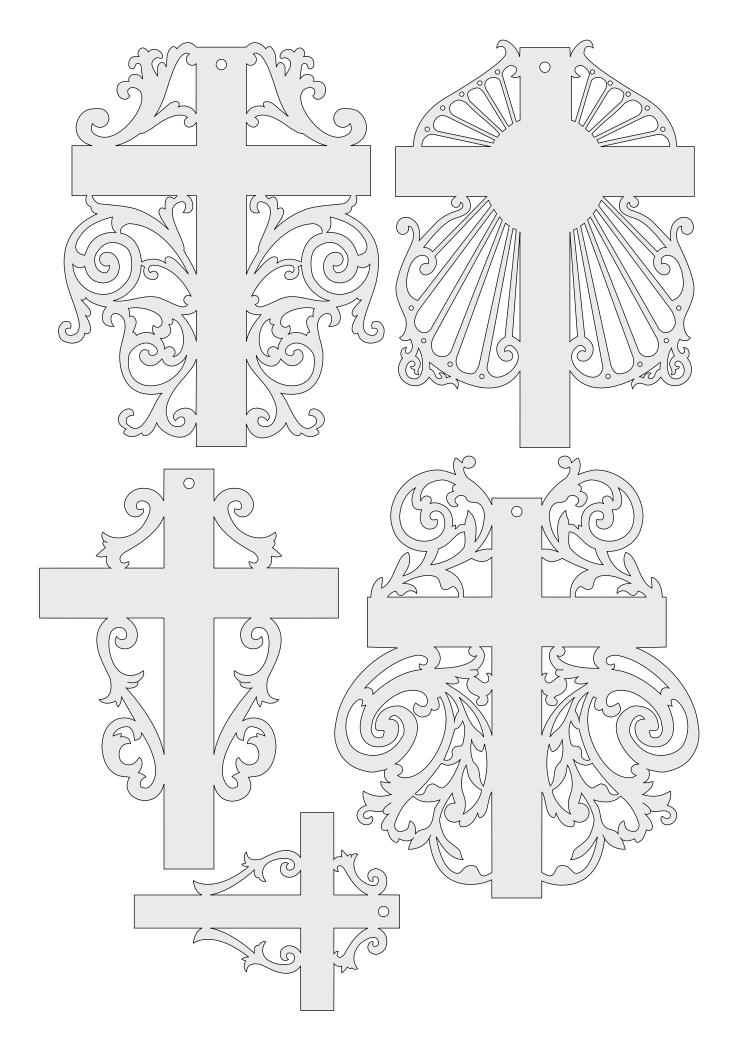

## **SCROLLSAW PATTERNS:**

Following are the full-size scrollsaw patterns for creating beautiful projects from our CD Scrollsaw Pattern Book.

Each pattern is shaded to make it easier to see where to cut and where not to cut.