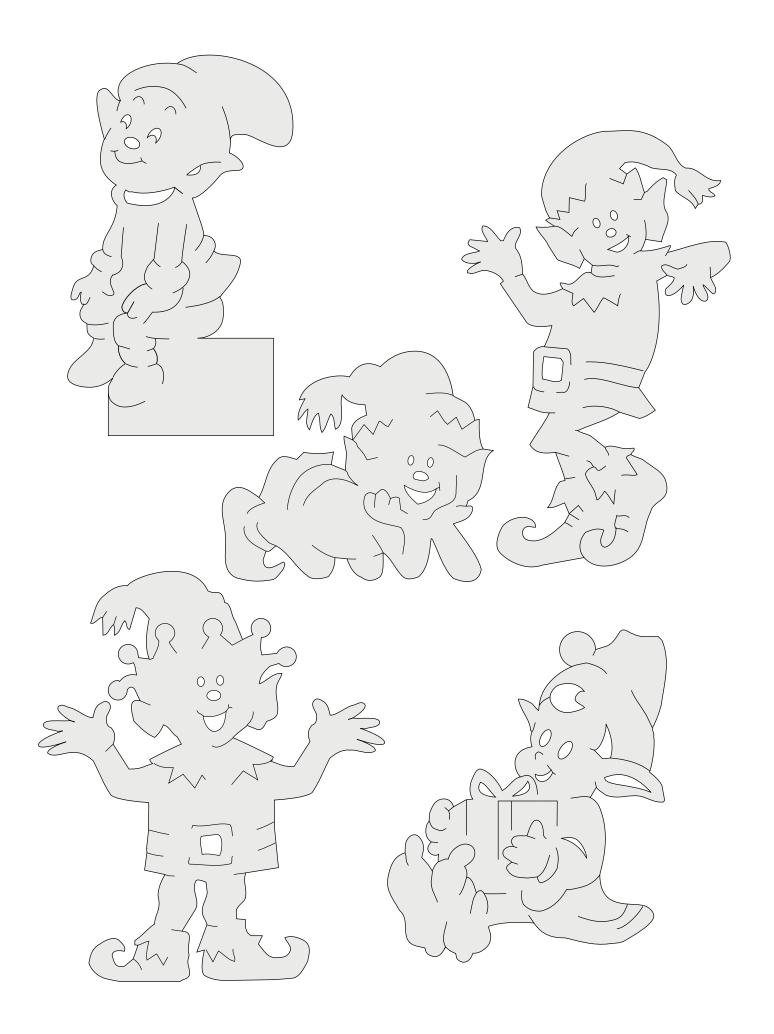

## **SCROLLSAW PATTERNS:**

Following are the full-size scrollsaw patterns for creating beautiful projects from our CD Scrollsaw Pattern Book.

Each pattern is shaded to make it easier to see where to cut and where not to cut.