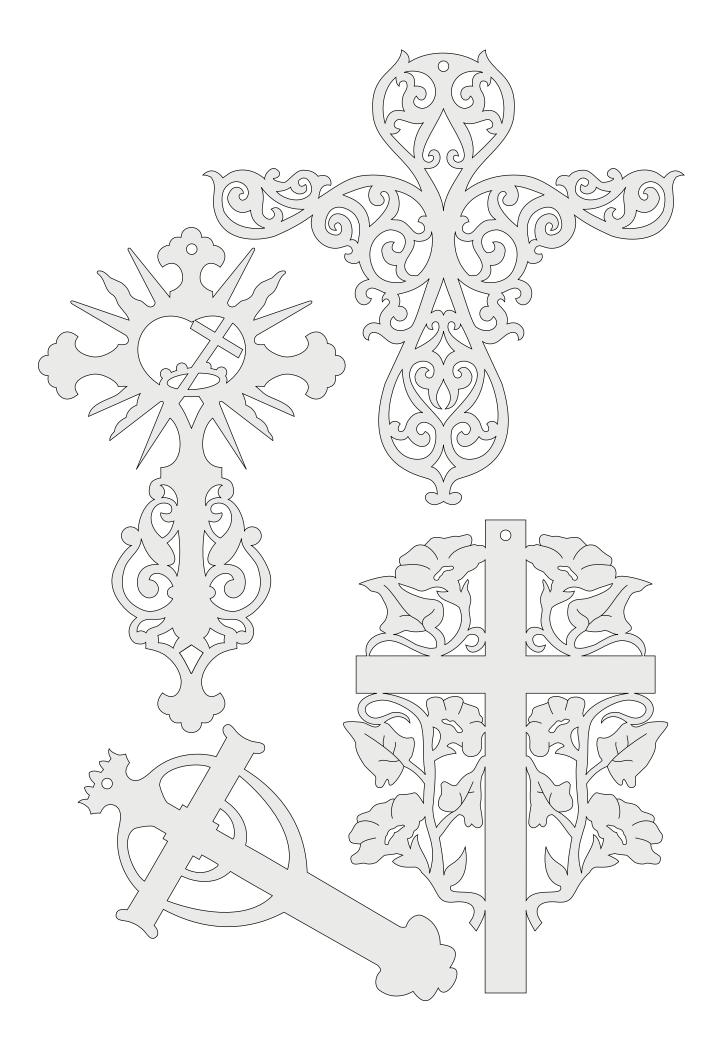

## **SCROLLSAW PATTERNS:**

Following are the full-size scrollsaw patterns for creating beautiful projects from our CD Scrollsaw Pattern Book.

Each pattern is shaded to make it easier to see where to cut and where not to cut.