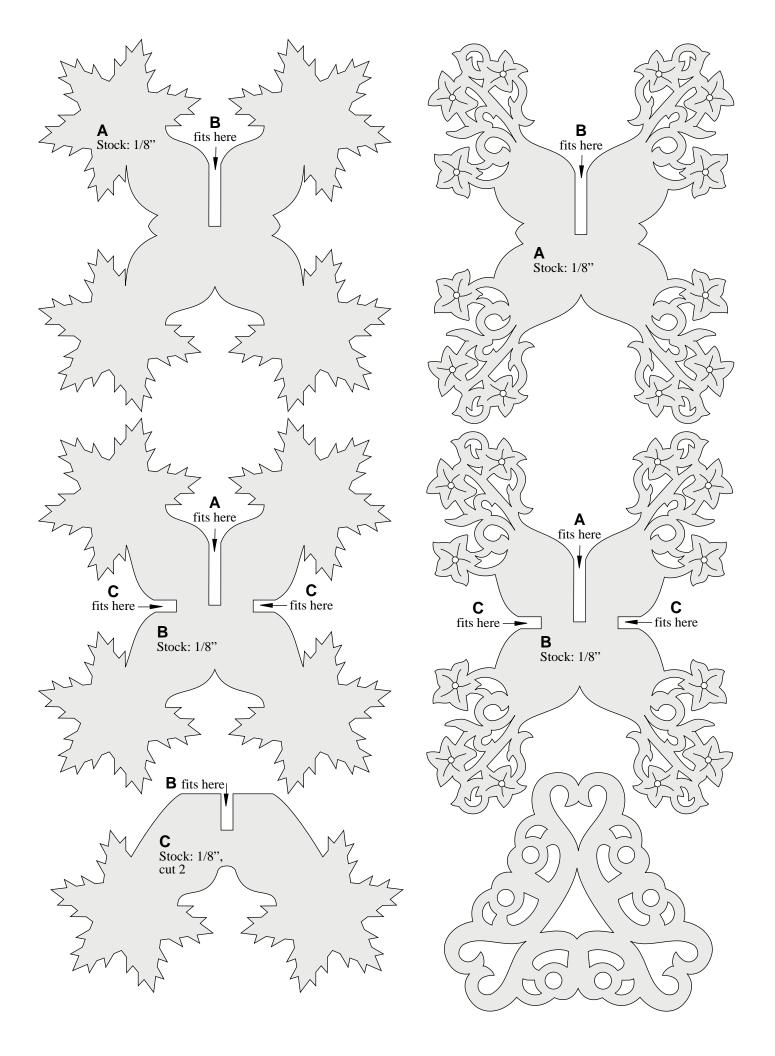

## **SCROLLSAW PATTERNS:**

Following are the full-size scrollsaw patterns for creating beautiful projects from our CD Scrollsaw Pattern Book.

Each pattern is shaded to make it easier to see where to cut and where not to cut.