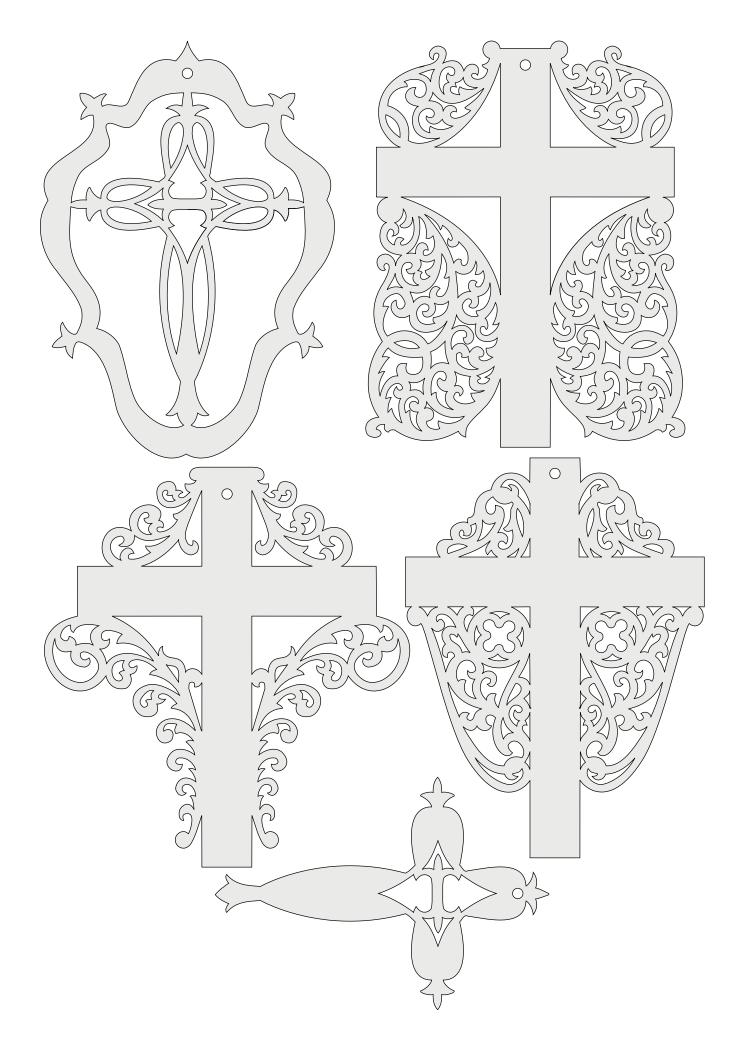

## **SCROLLSAW PATTERNS:**

Following are the full-size scrollsaw patterns for creating beautiful projects from our CD Scrollsaw Pattern Book.

Each pattern is shaded to make it easier to see where to cut and where not to cut.