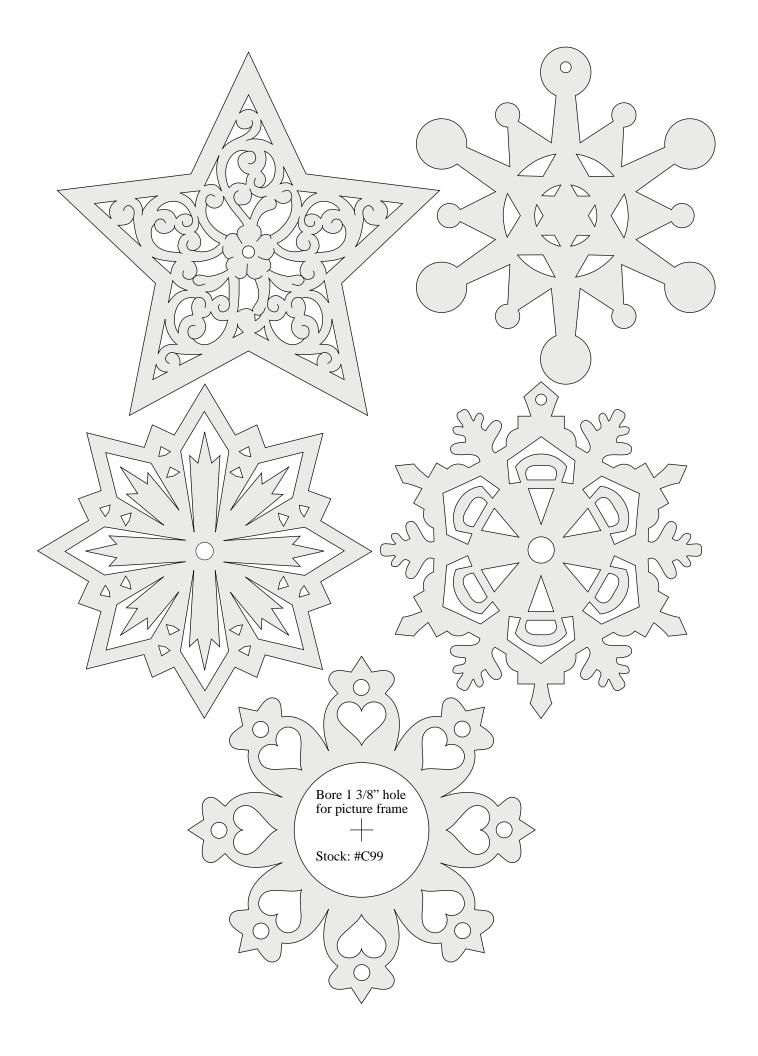

## **SCROLLSAW PATTERNS:**

Following are the full-size scrollsaw patterns for creating beautiful projects from our CD Scrollsaw Pattern Book.

Each pattern is shaded to make it easier to see where to cut and where not to cut.