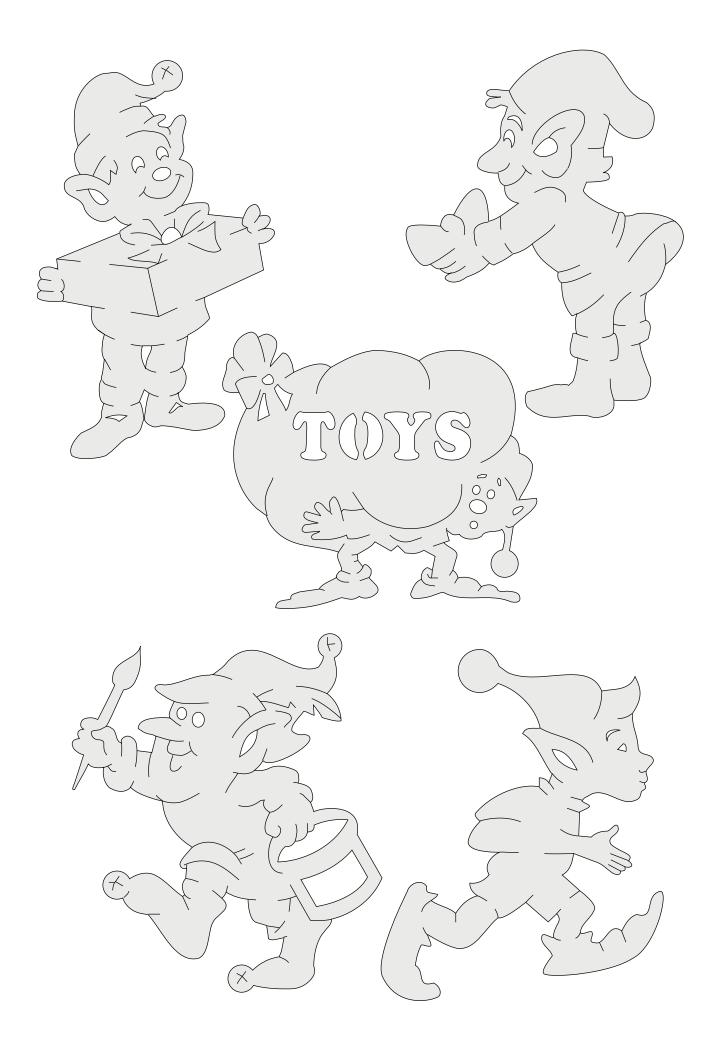

## **SCROLLSAW PATTERNS:**

Following are the full-size scrollsaw patterns for creating beautiful projects from our CD Scrollsaw Pattern Book.

Each pattern is shaded to make it easier to see where to cut and where not to cut.