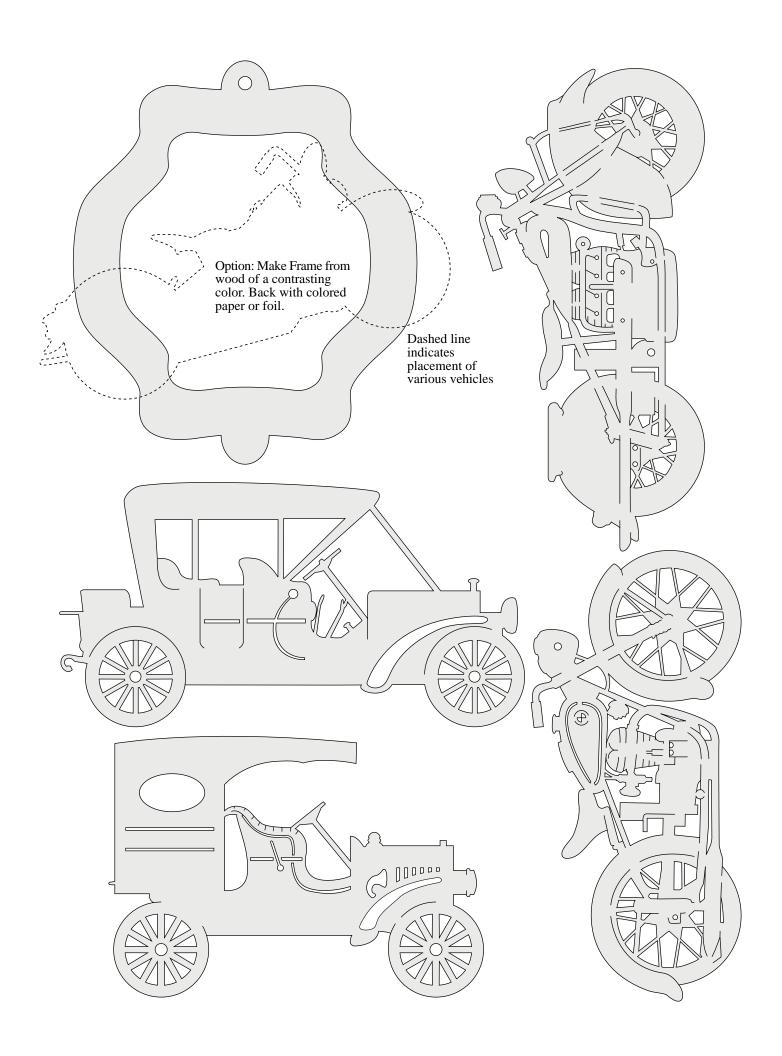

## **SCROLLSAW PATTERNS:**

Following are the full-size scrollsaw patterns for creating beautiful projects from our CD Scrollsaw Pattern Book.

Each pattern is shaded to make it easier to see where to cut and where not to cut.