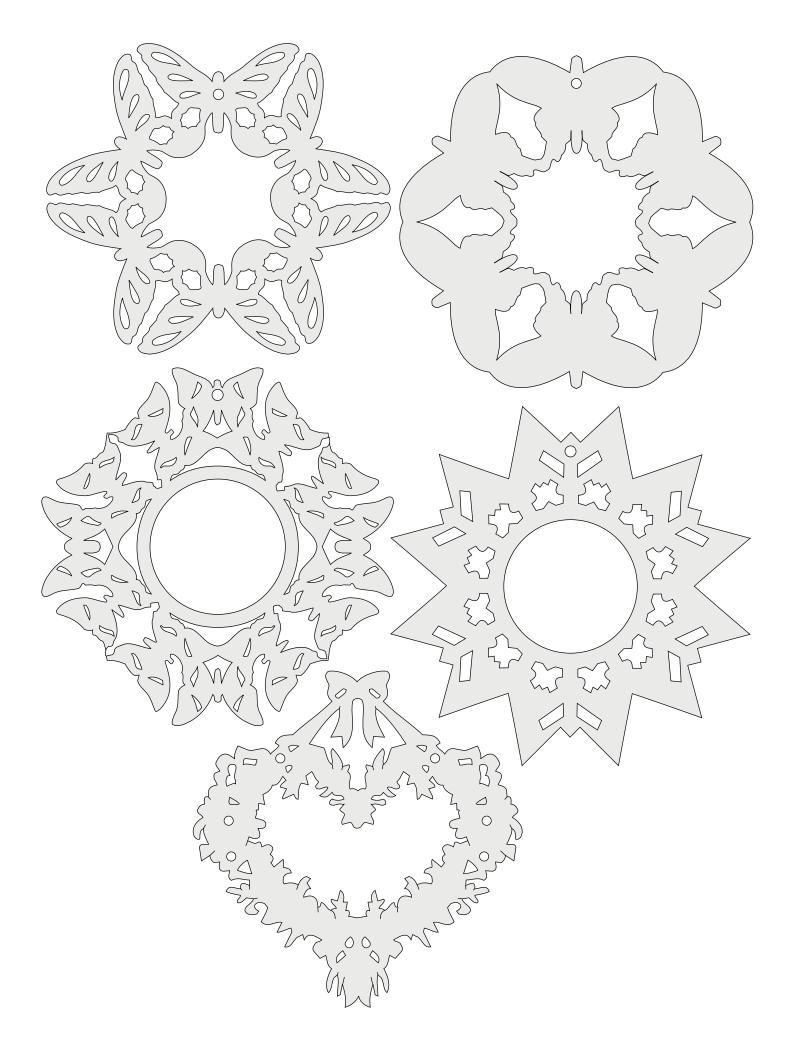

## **SCROLLSAW PATTERNS:**

Following are the full-size scrollsaw patterns for creating beautiful projects from our CD Scrollsaw Pattern Book.

Each pattern is shaded to make it easier to see where to cut and where not to cut.