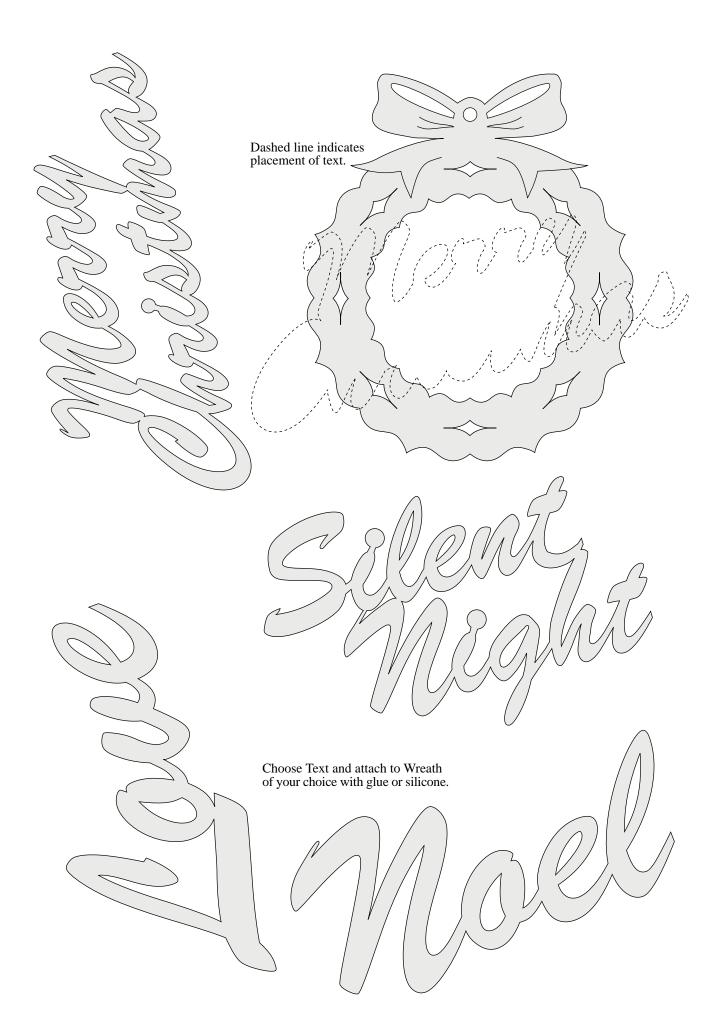

## **SCROLLSAW PATTERNS:**

Following are the full-size scrollsaw patterns for creating beautiful projects from our CD Scrollsaw Pattern Book.

Each pattern is shaded to make it easier to see where to cut and where not to cut.