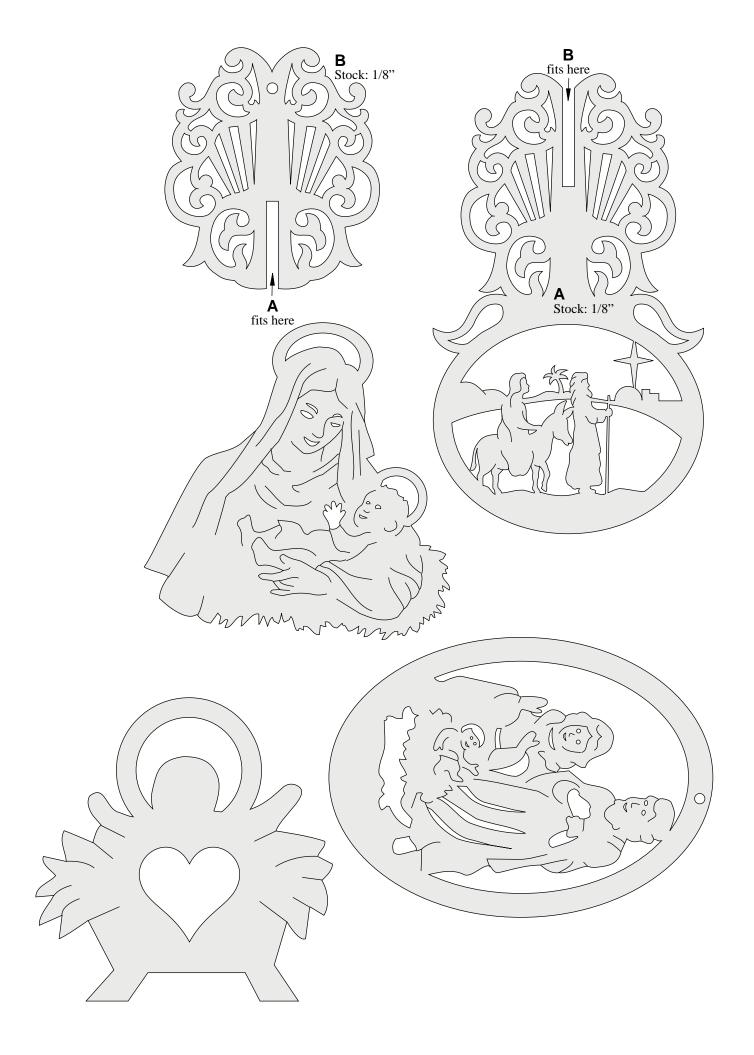

## **SCROLLSAW PATTERNS:**

Following are the full-size scrollsaw patterns for creating beautiful projects from our CD Scrollsaw Pattern Book.

Each pattern is shaded to make it easier to see where to cut and where not to cut.