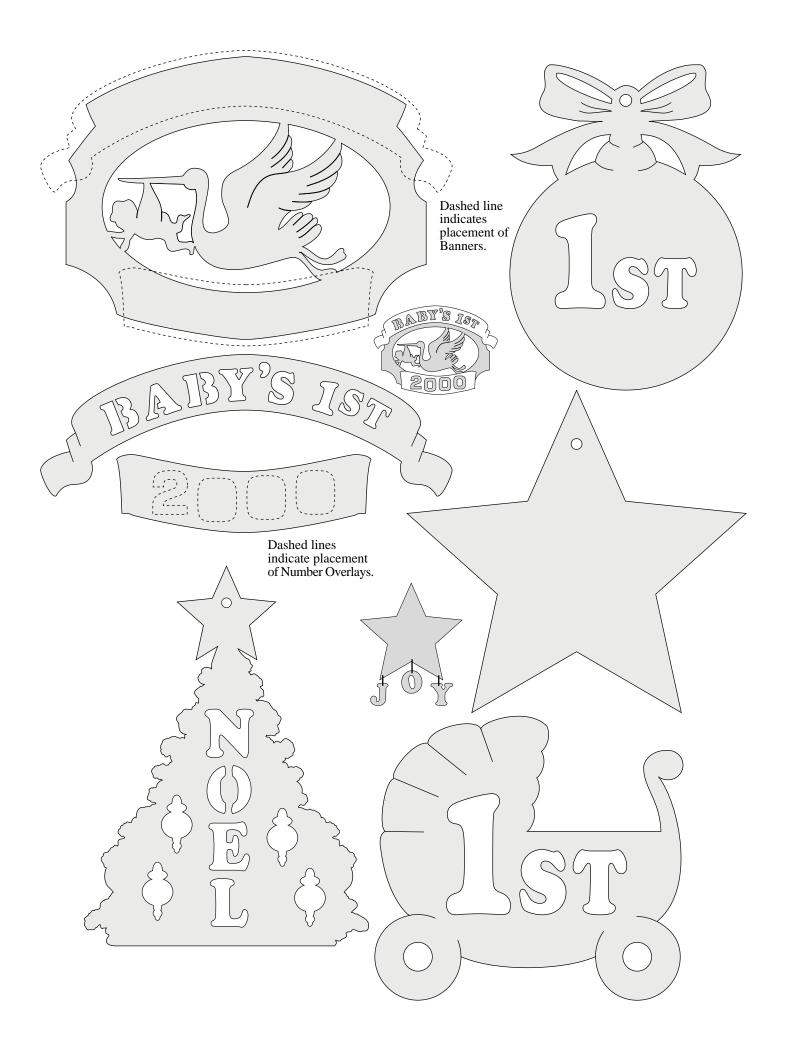

## **SCROLLSAW PATTERNS:**

Following are the full-size scrollsaw patterns for creating beautiful projects from our CD Scrollsaw Pattern Book.

Each pattern is shaded to make it easier to see where to cut and where not to cut.