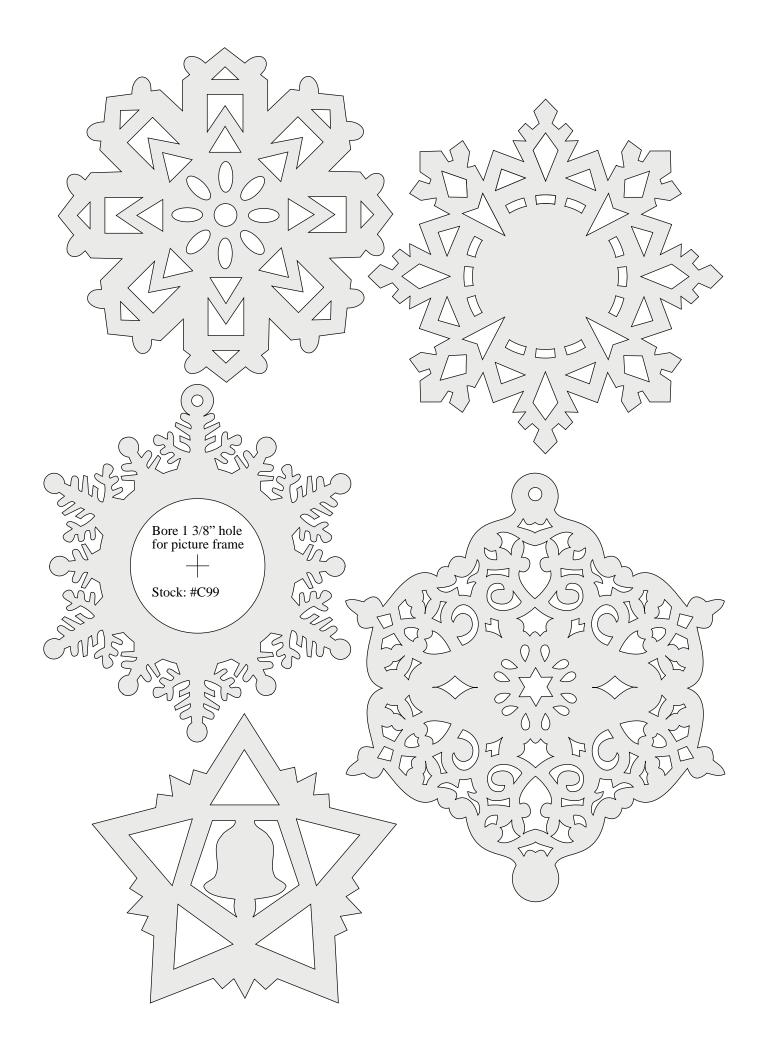

## **SCROLLSAW PATTERNS:**

Following are the full-size scrollsaw patterns for creating beautiful projects from our CD Scrollsaw Pattern Book.

Each pattern is shaded to make it easier to see where to cut and where not to cut.