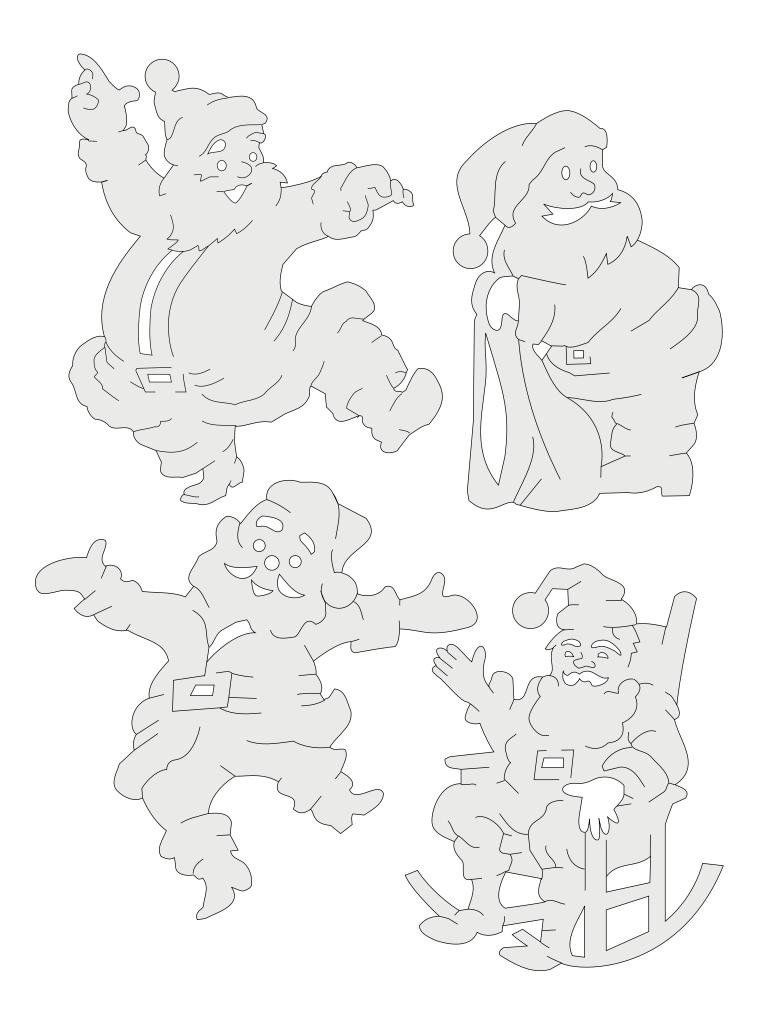

## **SCROLLSAW PATTERNS:**

Following are the full-size scrollsaw patterns for creating beautiful projects from our CD Scrollsaw Pattern Book.

Each pattern is shaded to make it easier to see where to cut and where not to cut.