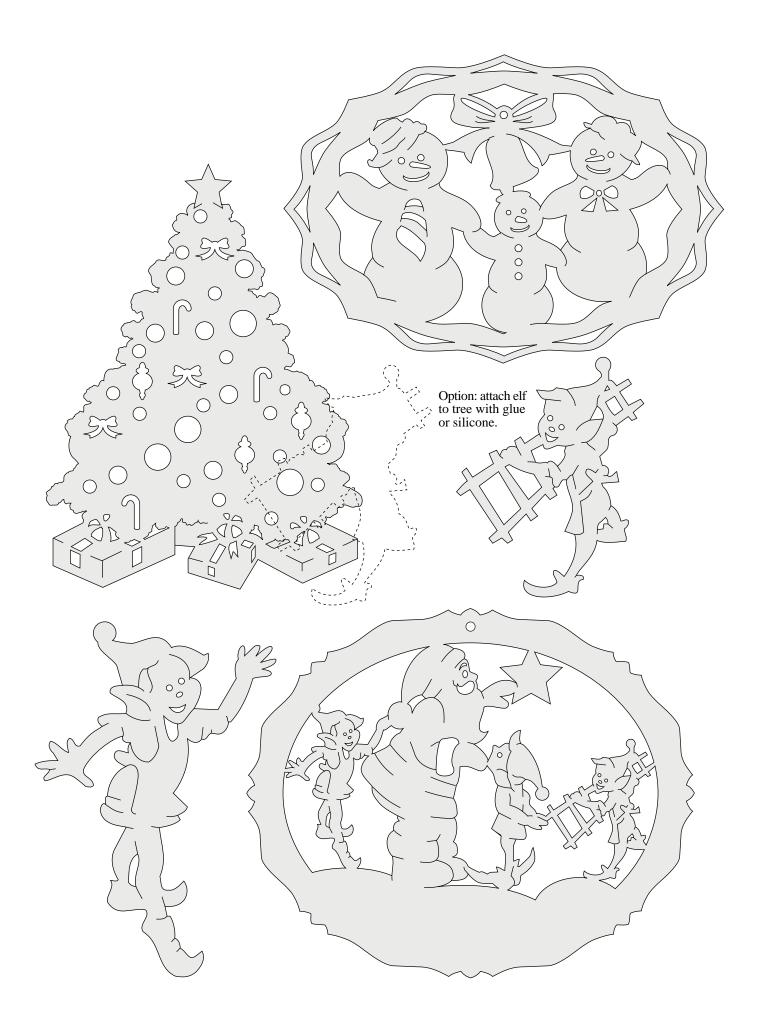

## **SCROLLSAW PATTERNS:**

Following are the full-size scrollsaw patterns for creating beautiful projects from our CD Scrollsaw Pattern Book.

Each pattern is shaded to make it easier to see where to cut and where not to cut.