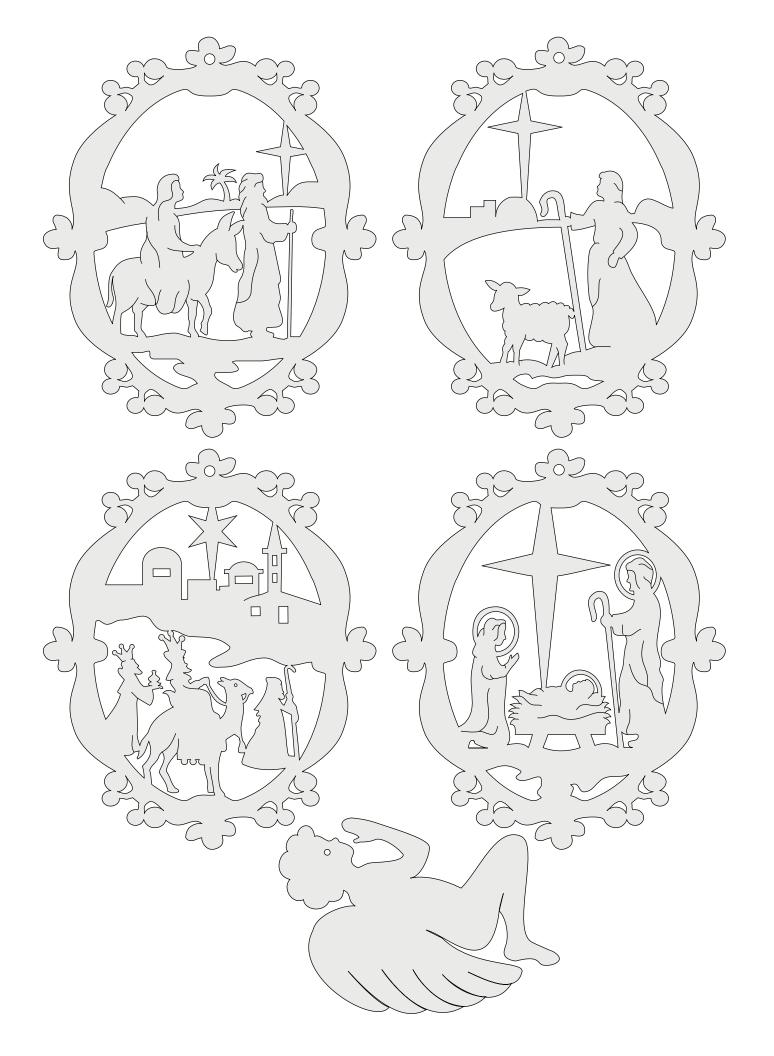

## **SCROLLSAW PATTERNS:**

Following are the full-size scrollsaw patterns for creating beautiful projects from our CD Scrollsaw Pattern Book.

Each pattern is shaded to make it easier to see where to cut and where not to cut.