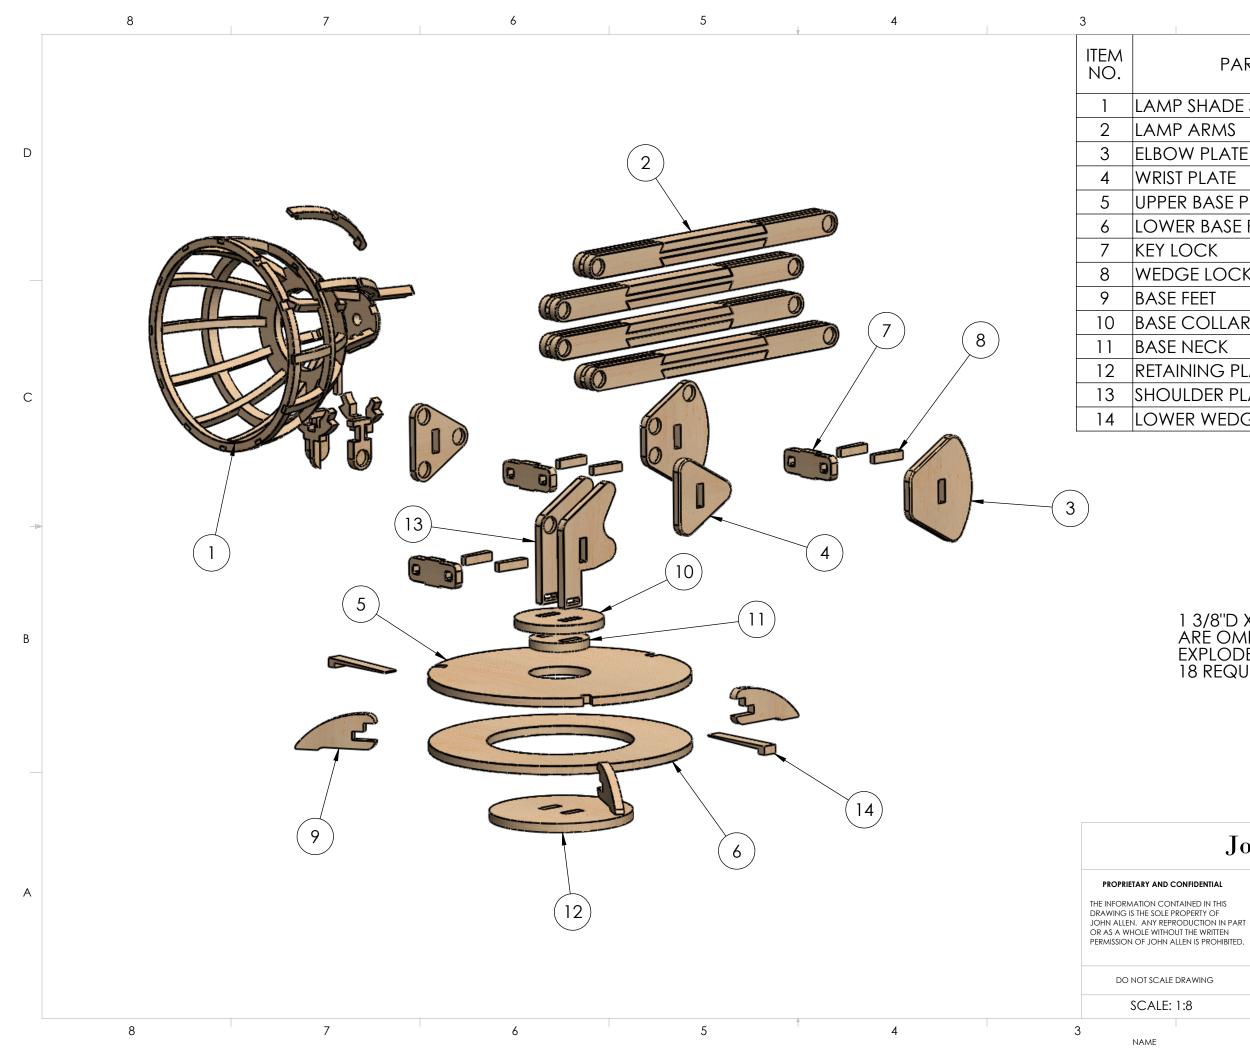

| 2                    | 1    |   |
|----------------------|------|---|
| PART NAME            | QTY. |   |
| P SHADE SUB ASSEMBLY | 1    |   |
| P ARMS               | 4    |   |
| W PLATE              | 2    | D |
| T PLATE              | 2    |   |
| R BASE PLATE         | 1    |   |
| ER BASE PLATE        | 1    |   |
| OCK                  | 3    |   |
| GE LOCK              | 6    |   |
| FEET                 | 3    |   |
| COLLAR PLATES        | 1    |   |
| NECK                 | 1    |   |
| INING PLATE          | 1    |   |
| JLDER PLATE          | 2    | С |
| ER WEDGE             | 2    |   |
|                      |      |   |

# 1 3/8"D X 3/4" THK. PUCKS ARE OMITTED FROM THIS EXPLODED VIEW. 18 REQUIRED

В

А

## John Induna AD DATE 01/06/2012 DRAWN BY JA TITLE: FILE NAME JA-Lamp- Instructables SIZE REV В

| • | ¢ | כ |
|---|---|---|
|   | C | 2 |
|   |   |   |

1

В

А

8

7

4