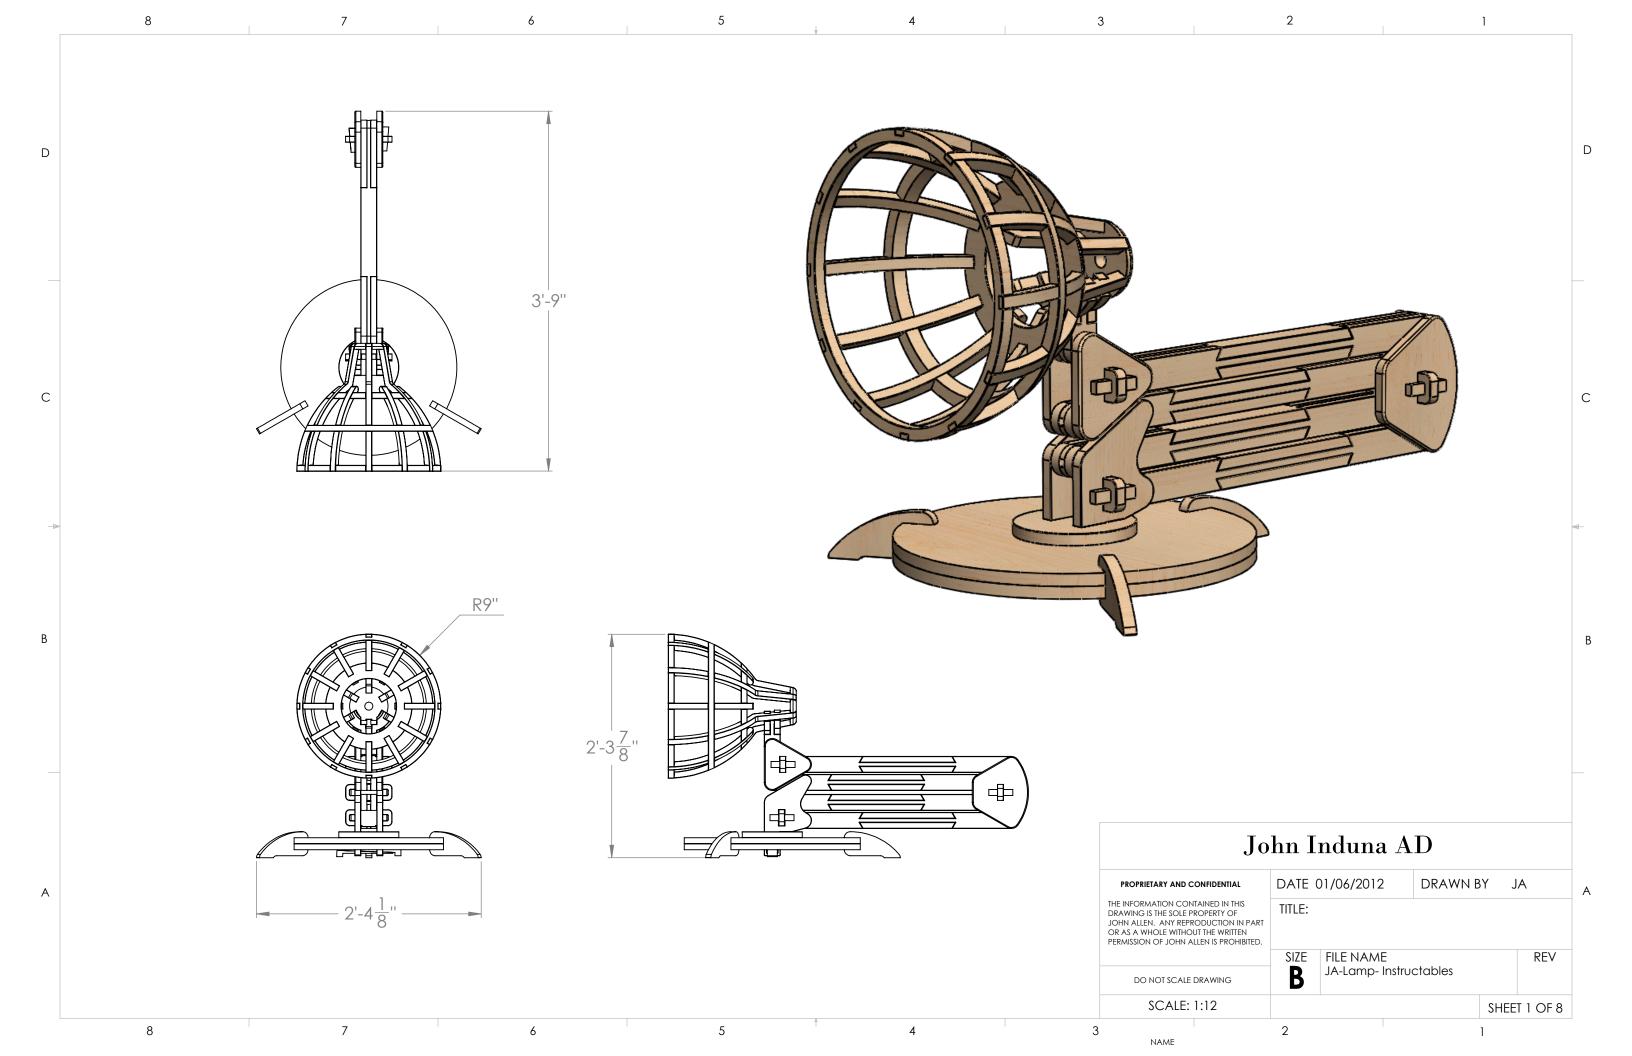

## John Induna AD DATE 01/06/2012 DRAWN BY JA TITLE: FILE NAME JA-Lamp- Instructables SIZE REV В

| • | ¢ | כ |
|---|---|---|
|   | C | 2 |
|   |   |   |

1

В

А

8

7

4