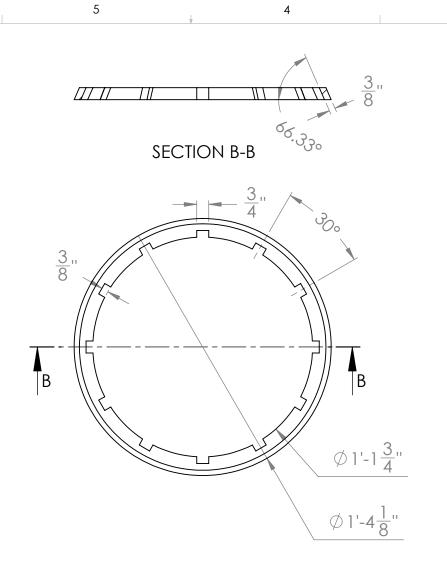

|   |
| P SHADE SUB ASSEMBLY | 1    |   |
| P ARMS               | 4    |   |
| W PLATE              | 2    | D |
| T PLATE              | 2    |   |
| R BASE PLATE         | 1    |   |
| ER BASE PLATE        | 1    |   |
| OCK                  | 3    |   |
| GE LOCK              | 6    |   |
| FEET                 | 3    |   |
| COLLAR PLATES        | 1    |   |
| NECK                 | 1    |   |
| INING PLATE          | 1    |   |
| JLDER PLATE          | 2    | С |
| ER WEDGE             | 2    |   |
|                      |      |   |

# 1 3/8"D X 3/4" THK. PUCKS ARE OMITTED FROM THIS EXPLODED VIEW. 18 REQUIRED

В

А

## John Induna AD DATE 01/06/2012 DRAWN BY JA TITLE: FILE NAME JA-Lamp- Instructables SIZE REV В

| • | ¢ | כ |
|---|---|---|
|   | C | 2 |
|   |   |   |

1



В

А

8





7





4

5

6

3

### PROPRIETARY AND COI

THE INFORMATION CONTA DRAWING IS THE SOLE PRO JOHN ALLEN. ANY REPRO OR AS A WHOLE WITHOUT PERMISSION OF JOHN ALLE

do not scale dr

SCALE: 1

3



DIMENSIONS ON THESE DRAWING ALLOW FOR ZERO CLEARANCE. MAKE ALLOWANCE AS YOU SEE FIT.

## John Induna AD

| ONFIDENTIAL                                                                          | DATE (           | TE 01/06/2012 DRAWI   |   |         | NBY JA |          |  |
|--------------------------------------------------------------------------------------|------------------|-----------------------|---|---------|--------|----------|--|
| AINED IN THIS<br>OPERTY OF<br>DUCTION IN PART<br>I THE WRITTEN<br>.EN IS PROHIBITED. | TITLE:           |                       |   |         |        |