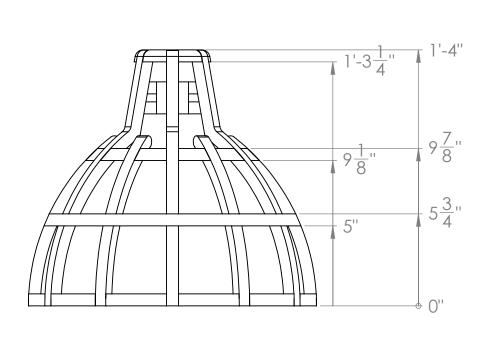

| 2                    | 1    |   |
|----------------------|------|---|
| PART NAME            | QTY. |   |
| P SHADE SUB ASSEMBLY | 1    |   |
| P ARMS               | 4    |   |
| W PLATE              | 2    | D |
| T PLATE              | 2    |   |
| R BASE PLATE         | 1    |   |
| ER BASE PLATE        | 1    |   |
| OCK                  | 3    |   |
| GE LOCK              | 6    |   |
| FEET                 | 3    |   |
| COLLAR PLATES        | 1    |   |
| NECK                 | 1    |   |
| INING PLATE          | 1    |   |
| JLDER PLATE          | 2    | С |
| ER WEDGE             | 2    |   |
|                      |      |   |