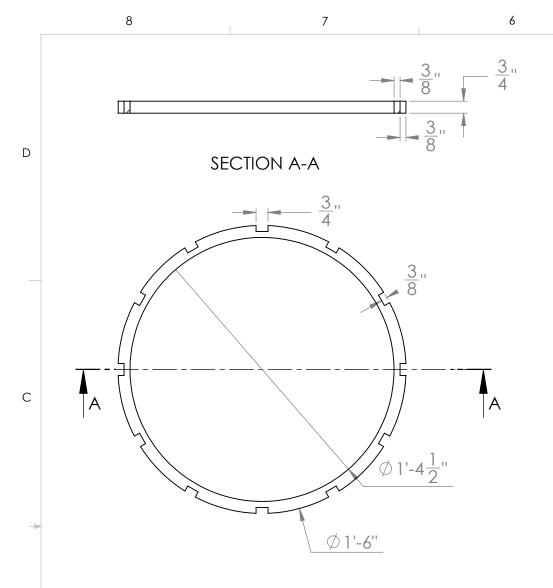

### PROPRIETARY AND COI

THE INFORMATION CONTA DRAWING IS THE SOLE PRO JOHN ALLEN. ANY REPRO OR AS A WHOLE WITHOUT PERMISSION OF JOHN ALLE

do not scale dr

SCALE: 1

3

DIMENSIONS ON THESE DRAWING ALLOW FOR ZERO CLEARANCE. MAKE ALLOWANCE AS YOU SEE FIT.

## John Induna AD

| ONFIDENTIAL                                                                          | DATE (           | TE 01/06/2012 DRAWI   |   |         | NBY JA |          |  |
|--------------------------------------------------------------------------------------|------------------|-----------------------|---|---------|--------|----------|--|
| AINED IN THIS<br>OPERTY OF<br>DUCTION IN PART<br>I THE WRITTEN<br>.EN IS PROHIBITED. | TITLE:           |                       |   |         |        |          |  |
| RAWING                                                                               | size<br><b>B</b> | FILE NAME<br>JA-Lamp- | - | ctables |        | REV      |  |
| :6                                                                                   |                  |                       |   |         | SHEE   | T 3 OF 8 |  |
|                                                                                      | 2                |                       |   |         | 1      |          |  |