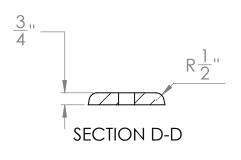

# 1 3/8"D X 3/4" THK. PUCKS ARE OMITTED FROM THIS EXPLODED VIEW. 18 REQUIRED

В

А