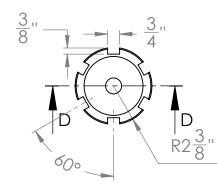

# 1 3/8"D X 3/4" THK. PUCKS ARE OMITTED FROM THIS EXPLODED VIEW. 18 REQUIRED

В

А