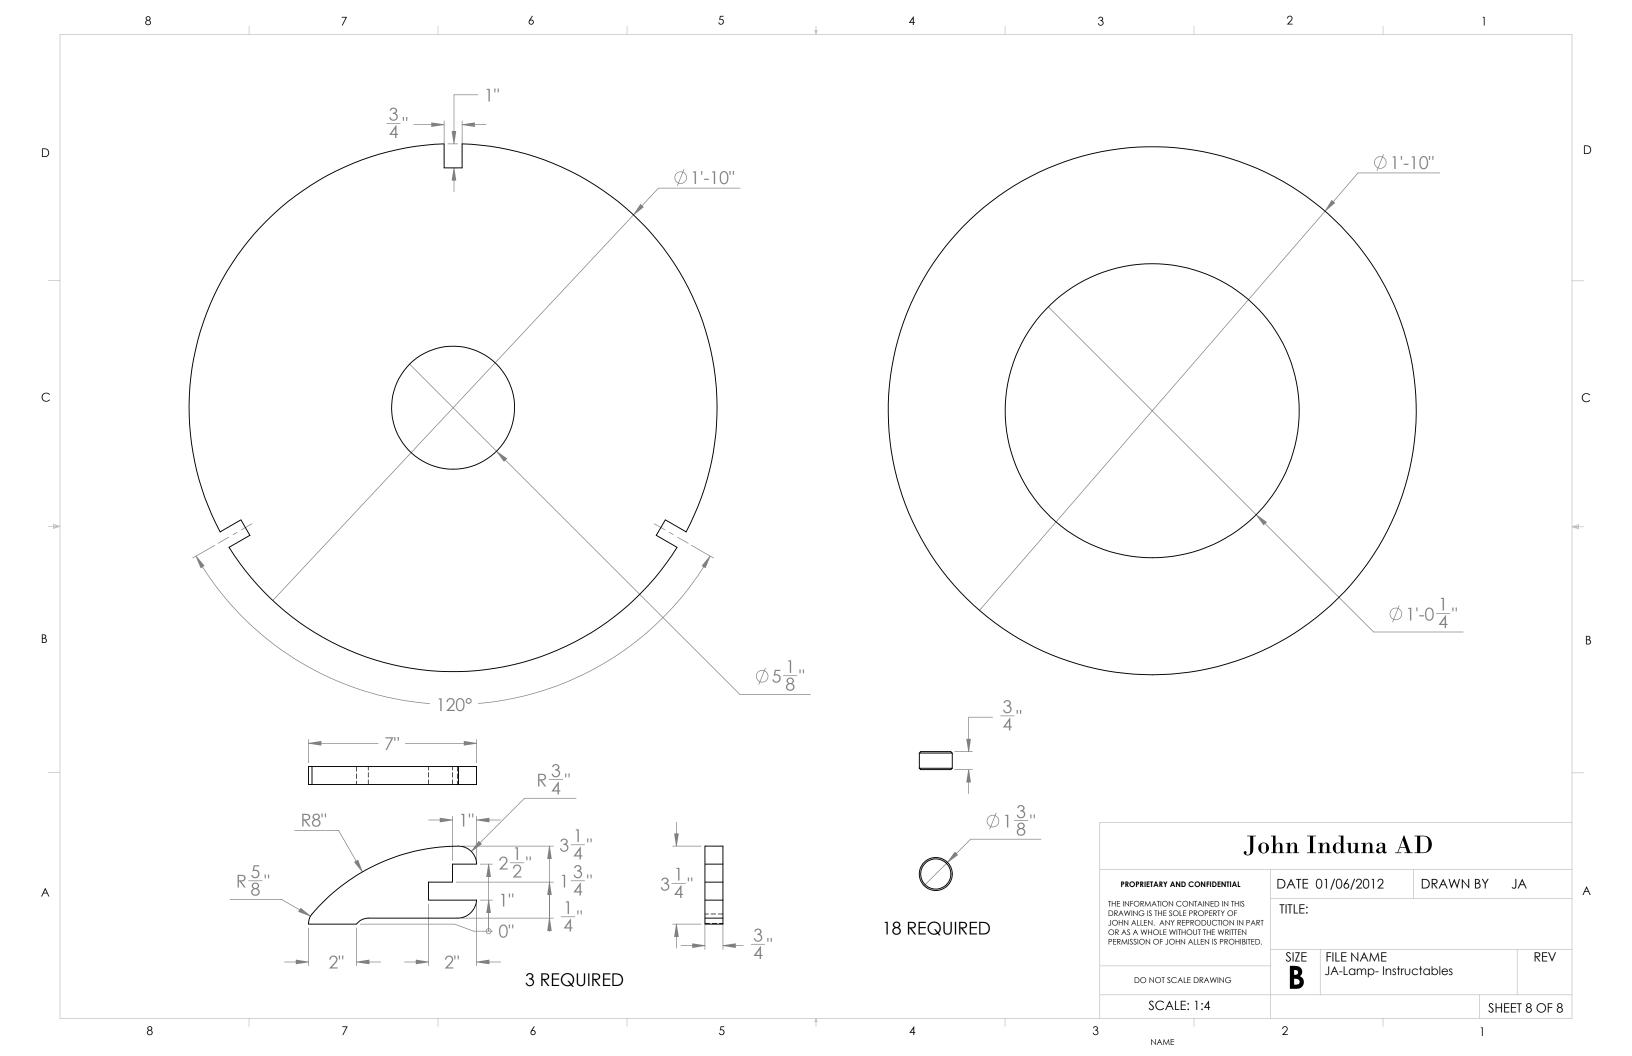

## John Induna AD DATE 01/06/2012 DRAWN BY JA TITLE: FILE NAME JA-Lamp- Instructables SIZE REV В

| • | ¢ | כ |
|---|---|---|
|   | C | 2 |
|   |   |   |

1

В

А

8

7

4